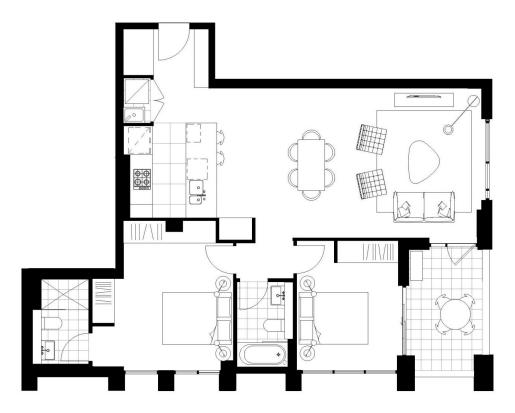

- Fantastic city/water/national park views
- Generous open plan design with internal size 88sqm
- Abundance of natural light, sleek modern finishes
- Quality designer gas kitchen with European appliances
- Bathroom/ensuite has floor to ceiling tiles, mirrored vanity cabinet
- Spacious bedrooms, built-in or walk-in robes
- Lounge room with gas point and payTV points
- Large entertainer's balcony with gas point for BBQ