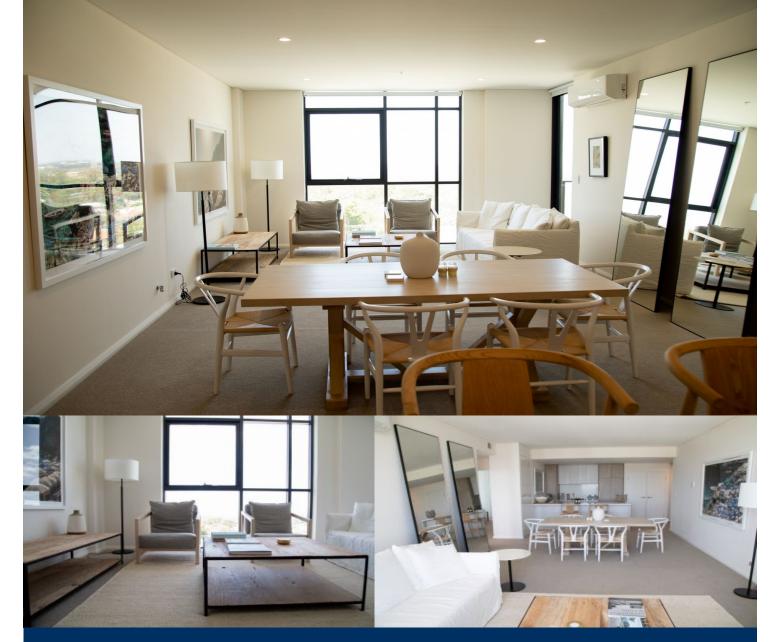

- Fantastic city/water/national park views
- Generous open plan design with internal size 88sqm
- Abundance of natural light, sleek modern finishes
- Quality designer gas kitchen with European appliances
- Bathroom/ensuite has floor to ceiling tiles, mirrored vanity cabinet
- Spacious bedrooms, built-in or walk-in robes
- Lounge room with gas point and payTV points
- Large entertainer's balcony with gas point for BBQ