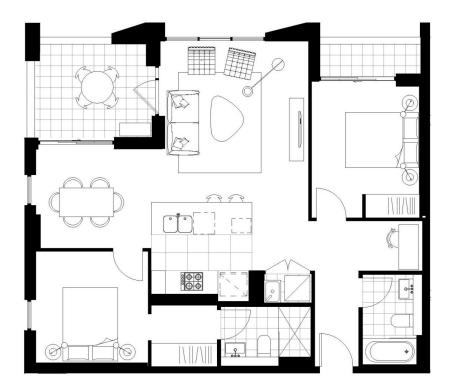

- This unit boasts fantastic city & bay views
- Large island bench modern styled kitchen
- Study area perfect for at home office
- Generous open plan design, abundance of natural light
- Bathroom/ensuite has floor to ceiling tiles, mirrored vanity cabinet
- Spacious bedrooms, built-in or walk-in robes
- Lounge room with gas point and payTV points
- Large entertainer's balcony with gas point for BBQ
- Internal laundry with dryer, air-conditioning, NBN internet
- Security parking plus storage cage, audio intercom life