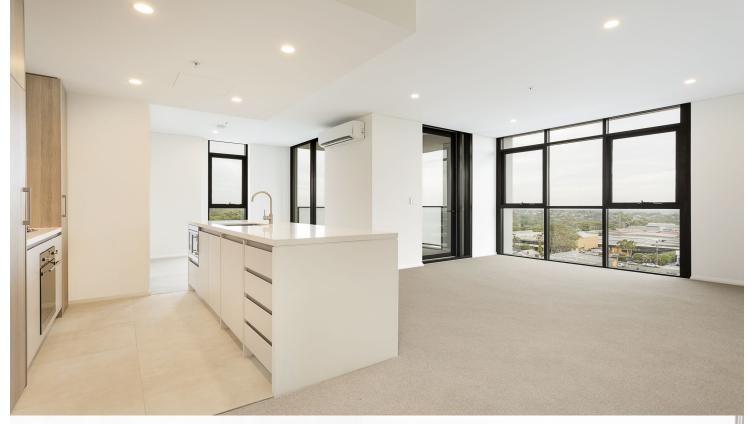

- This unit boasts fantastic city & bay views
- Large island bench modern styled kitchen
- Study area perfect for at home office
- Generous open plan design, abundance of natural light
- Bathroom/ensuite has floor to ceiling tiles, mirrored vanity cabinet
- Spacious bedrooms, built-in or walk-in robes
- Lounge room with gas point and payTV points
- Large entertainer's balcony with gas point for BBQ
- Internal laundry with dryer, air-conditioning, NBN internet
- Security parking plus storage cage, audio intercom life