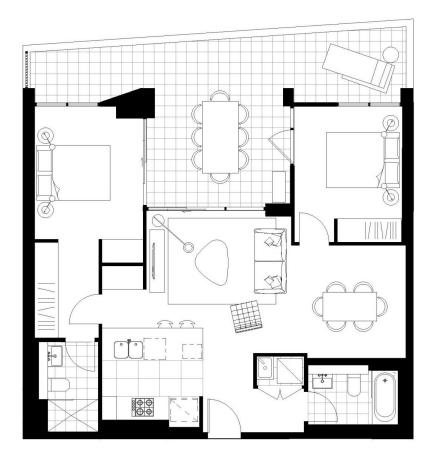

- This unit features northern city views and fulfilled with sunlight

- Large island bench modern styled kitchen
- Generous open plan design, separate dining area
- Bathroom/ensuite has floor to ceiling tiles, mirrored vanity cabinet
- Spacious bedrooms, built-in or walk-in robes
- Lounge room with gas point and payTV points
- Large entertainer's balcony 30sqm, gas point for BBQ