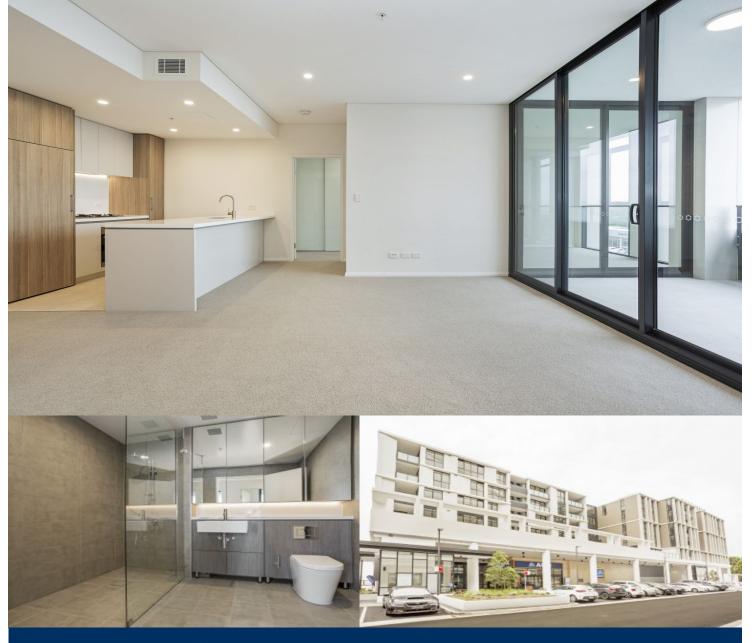

- This unit features northern city views and fulfilled with sunlight

- Large island bench modern styled kitchen
- Generous open plan design, separate dining area
- Bathroom/ensuite has floor to ceiling tiles, mirrored vanity cabinet
- Spacious bedrooms, built-in or walk-in robes
- Lounge room with gas point and payTV points
- Large entertainer's balcony 30sqm, gas point for BBQ