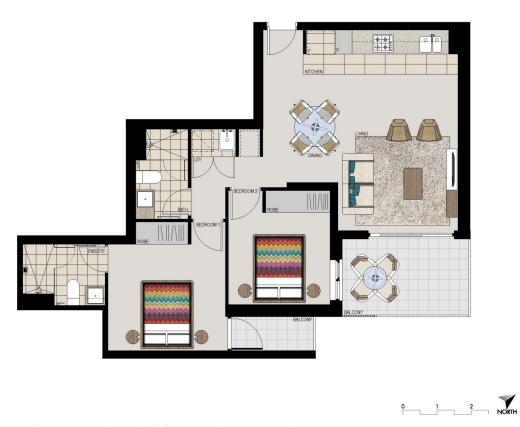

## **APARTMENT 213** LOT 59 2BED

Internal 67m<sup>2</sup> External 10m<sup>2</sup> Total 77m<sup>2</sup>

1300 111 088 Proudly developed by PAYCE

Disclaimer: This floor plan has been prepared for marketing purposes only. All descriptions, dimensions, depictions and other details in this floor plan may not be to scale and may vary from the property as built. Your attention is drawn to the spocial conditions of the contract for sale of land. No flurd party has any authority to make or give any representation or variamnty in relation to the property missis the representation or warranty is relation to the property missis the representation or warranty is confirmed by Payce Communities No.2 Pty Limited and included in the contract for sale of land. [Rev A. 24.07.13]