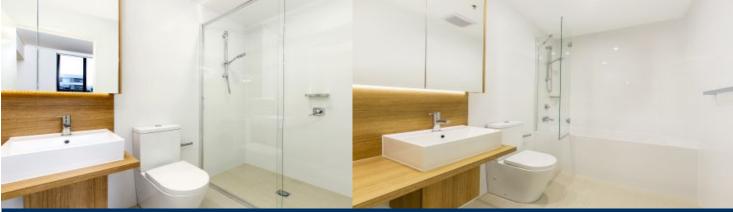

#### APARTMENT FEATURES

- Reverse cycle air conditioning
- Stainless steel kitchen appliances
- Stone bench tops, mirror splash backs
- LED under cupboard lighting
- Wool carpets, efficient LED down lights
- Data/TV points in living and main bedroom
- Recessed mirrored cabinets in bathroom
- Security building, security intercom