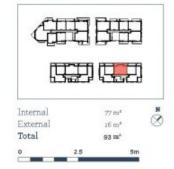

partment living only metres to Westfield shopping centre, local parks and quality restaurants and cafes.

## Features

- North facing, large covered balcony, garden views, study nook
- Carpeted living and dining area, LED lighting throughout
- Wool-blend carpeted bedroom with mirrored built-in robes
- Master bedroom with walk-in robes and large en-suite
- Filled with natural light from the floor to ceiling windows
- Reverse cycle air conditioning, block-out roller blinds throughout
- Stylish kitchen with stone bench-tops, soft close cupboards
- Four burner stove top with stainless steel appliances
- Quality bathroom with mirrored vanity cabinet
- NBN ready, MATV/PayTV points

As advertised or by appointment

#### **Agent**

# **David Lipman**

0409 663 535





# **Apartment** D303 2 Bed



# THORNTON

## ThorntonCentral.com.au

Developed by StHIBBERS CONTROLECTS Sales by LINKS