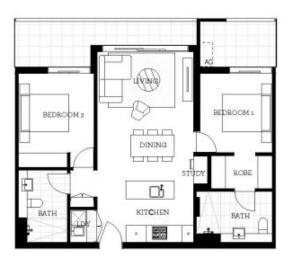

## Features

- North facing, large covered balcony, garden views, study nook
- Carpeted living and dining area, LED lighting throughout
- Wool-blend carpeted bedroom with mirrored built-in robes
- Master bedroom with walk-in robes and large en-suite
- Filled with natural light from the floor to ceiling windows
- Reverse cycle air conditioning, block-out roller blinds throughout
- Stylish kitchen with stone bench-tops, soft close cupboards
- Four burner stove top with stainless steel appliances
- Quality bathroom with mirrored vanity cabinet
- NBN ready, MATV/PayTV points

# **Apartment** D303 2 Bed