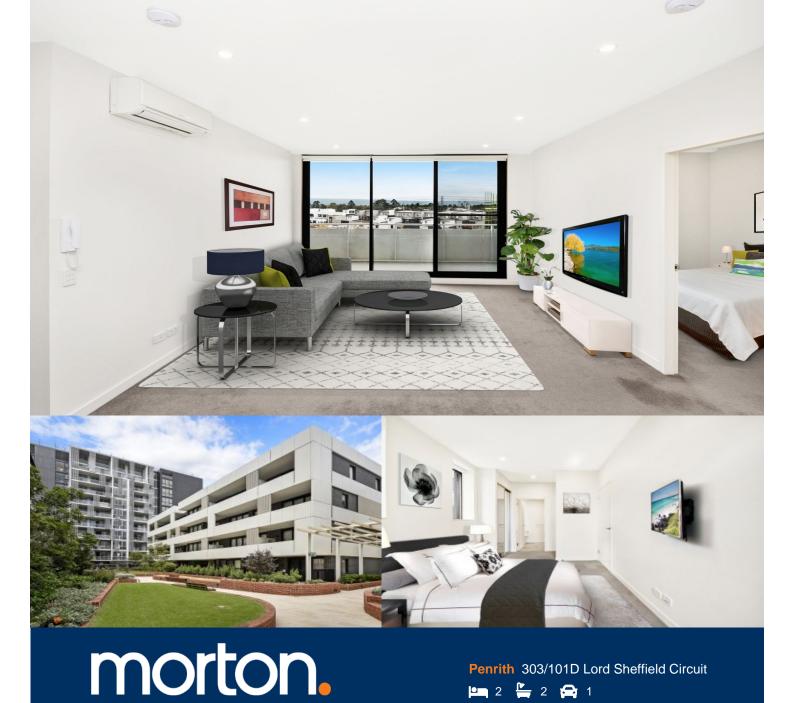

Thornton Central apartments located on the north side of Penrith train station with park and district views, some with water views towards the picturesque Blue Mountains, situated in the master-planned community Thornton Estate, offering convenient apartment living only metres to Westfield shopping centre, local parks and quality restaurants and cafes.

## Features

- North facing, large covered balcony, garden views, study nook
- Carpeted living and dining area, LED lighting throughout
- Wool-blend carpeted bedroom with mirrored built-in robes
- Master bedroom with walk-in robes and large en-suite
- Filled with natural light from the floor to ceiling windows
- Reverse cycle air conditioning, block-out roller blinds throughout
- Stylish kitchen with stone bench-tops, soft close cupboards
- Four burner stove top with stainless steel appliances
- Quality bathroom with mirrored vanity cabinet
- NBN ready, MATV/PayTV points