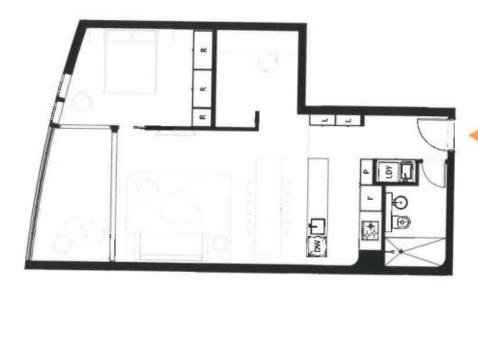

## George Reale

0408 014 469

george@morton.com.au

Apartment 1504

Level 15

(Z)

570-588 Oxford Street Bondi Junction NSW 2022

DISCLAIMER. Please note that this floor plan was produced prior to completion. The information, while correct at time of printing is not guaranteed. All dimensions and areas are measured to the centre of party walls and are approximations only which may vary from linal strata areas. The finishes and fittings schedule should be fead in conjunction with this document in accordance with the Contract of Sale, changes without notice may be made during construction. No furniture is included with any sale.

CDY LAUNDRY P PARTRY R BUILTIN ROSE DAV DISHMASHER
F REFRIGERATOR
L LINEN CUPBOARD

vue bondi.com.au

PLACE

R&M.

II washing