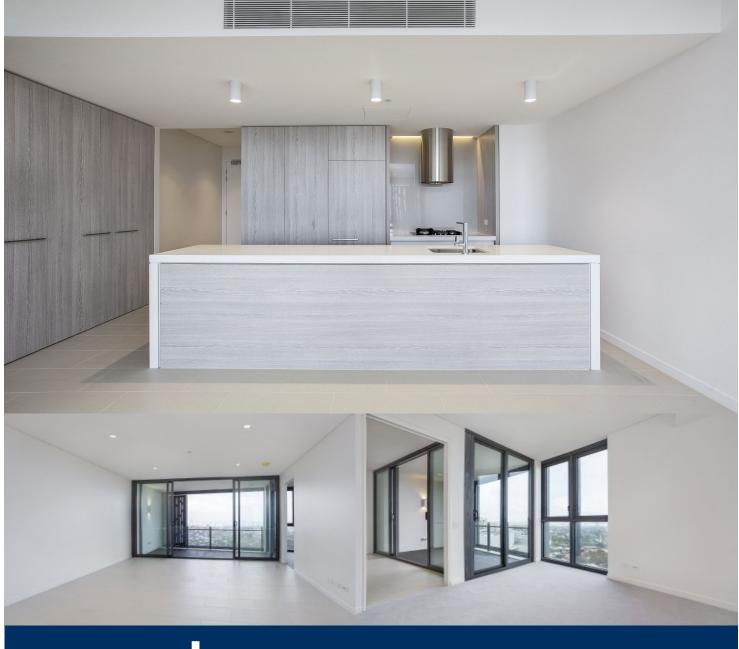

morton.

**Bondi Junction** 1504/588 Oxford Street

Set within the near new "Vue" building', this sensational executive apartment is located on level 15 in the most impressive development to grace an exclusive stunning view towards Sydney Harbour.

- -Vast open-plan living flows seamlessly to generous balcony
- -Large separate study space
- -Generous bedroom with extensive built-in robes
- -Tiled floor throughout entertaining areas
- -Stylish kitchen with modern appliances and island bench top (integrated fridge included)
- -Luxurious bathroom
- -Internal laundry, air conditioning throughout and exemplary finishes
- -Metres to Bondi Junction Westfield and bus/train interchange
- -Storage cage
- -NBN ready
- -Communal pool and garden