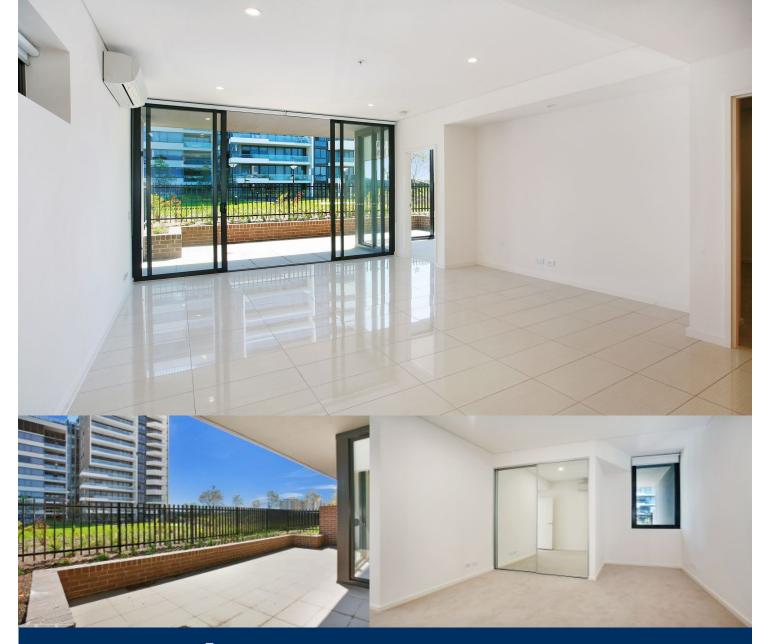

## morton.

Located in the hub of Victoria Park, East Village offers resort-style apartment living with the largest private Sky Park in Sydney and instant access to a lively marketplace below and just 3kms to the CBD.

- Reverse cycle air conditioning
- Stainless steel Smeg appliances
- Soft close kitchen draws and cupboards
- Stone bench tops, mirror splash back
- LED under cupboard lighting
- Wool carpets, efficient LED down lights
- Gas bayonet to balcony for your BBQ
- Data/TV points in living and main bedroom
- Recessed mirrored cabinets in bathroom
- Security building, video intercom

**Zetland** 626/2B Defries Avenue 2 2 2 2 3 1