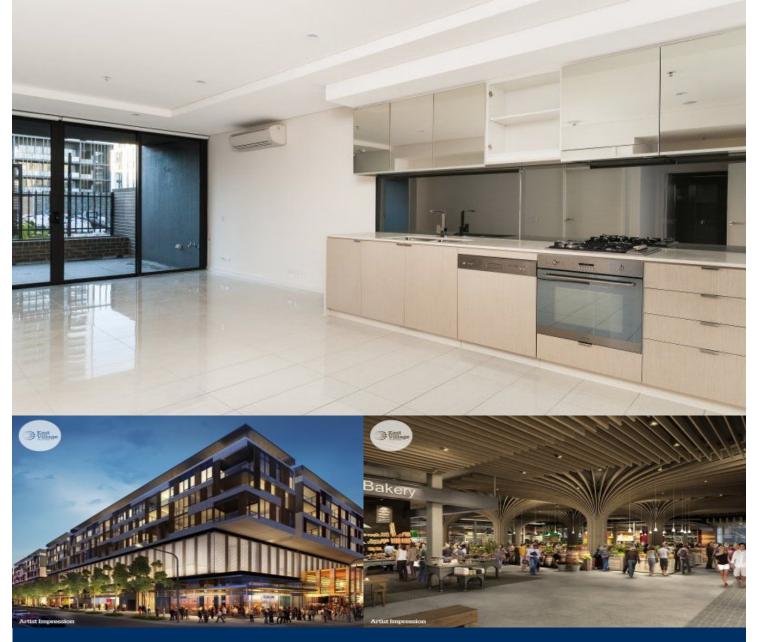

## morton.

Located in the hub of Victoria Park, East Village offers resort-style apartment living with the largest private Sky Park in Sydney and instant access to a lively marketplace below and just 3kms to the CBD.

- Reverse cycle air conditioning
- Stainless steel Smeg appliances
- Soft close kitchen draws and cupboards
- Stone bench tops, mirror splash back
- LED under cupboard lighting
- Wool carpets, efficient LED down lights
- Gas bayonet to balcony for your BBQ
- Data/TV points in living and main bedroom
- Recessed mirrored cabinets in bathroom
- Security building, video intercom