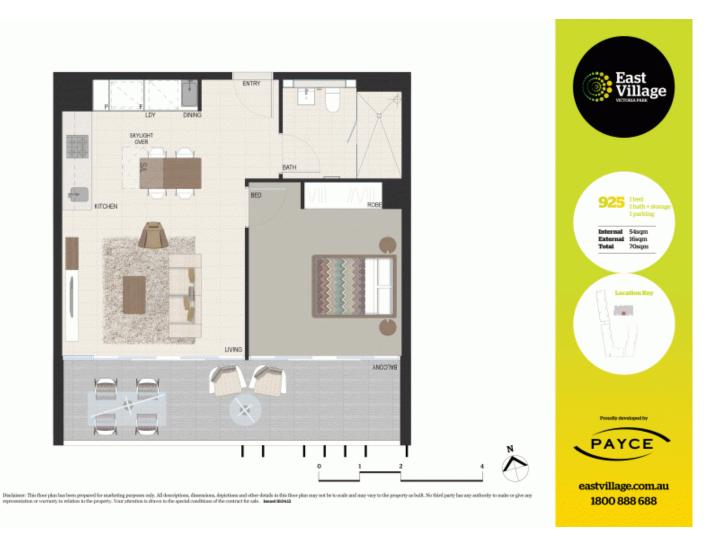

## morton.

Located in the hub of Victoria Park, East Village offers resort-style apartment living with the largest private Sky Park in Sydney and instant access to a lively marketplace below and just 3kms to the CBD.