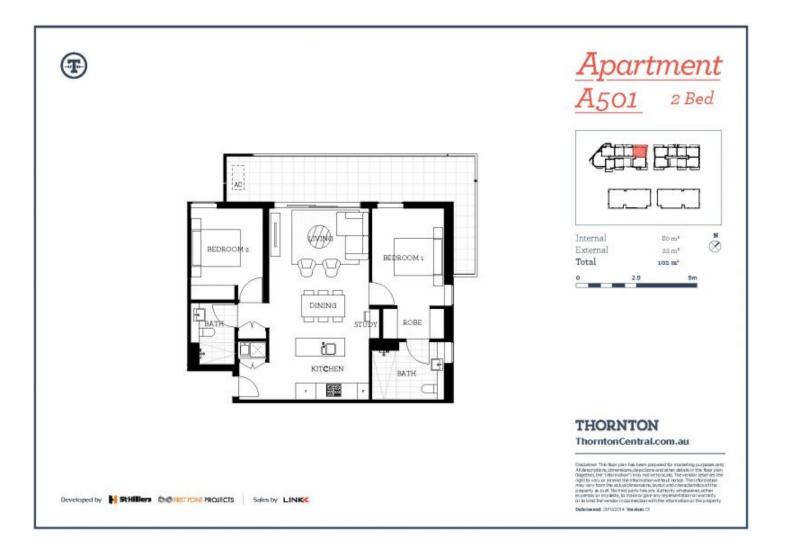

- Access to the community park, playground and BBQ facilities
- Bright open plan design with living, dining and study areas
- Extra-large balcony enjoying north westerly district views
- Two double bedrooms set at opposite ends of the floorplan
- Modern designer kitchen equipped with quality gas fittings
- Good sized main bathroom, ensuite and internal laundry
- Air-conditioning, lift access, and secure intercom entrance