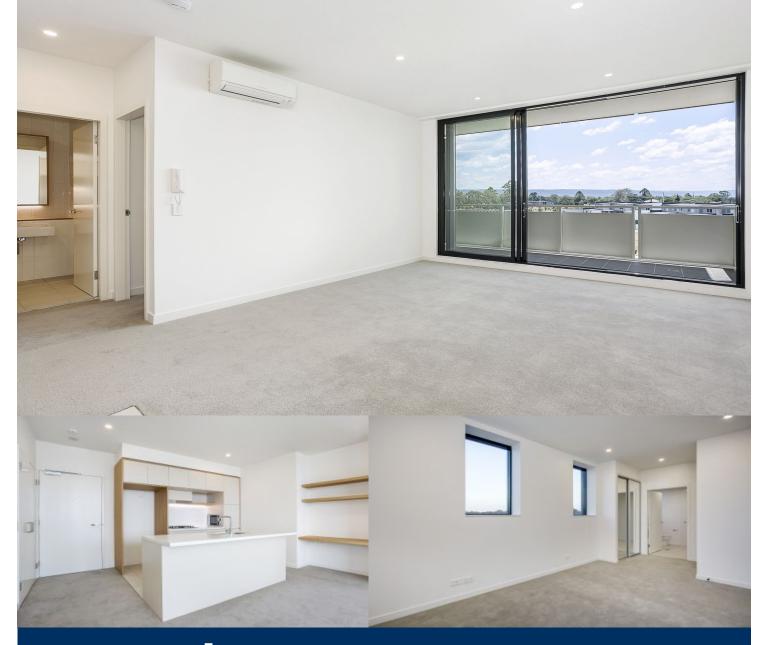

## morton.

In the ultimate lifestyle community, this bright contemporary apartment is ideally situated in the sought-after Thornton Central enclave, and on the doorstep to the vibrant shops, cafes and transport options offered by Penrith. It features a stylish layout with good quality finishes, lots of natural light and elevated outlooks over the surrounding area.

- Access to the community park, playground and BBQ facilities
- Bright open plan design with living, dining and study areas
- Extra-large balcony enjoying north westerly district views
- Two double bedrooms set at opposite ends of the floorplan
- Modern designer kitchen equipped with quality gas fittings
- Good sized main bathroom, ensuite and internal laundry
- Air-conditioning, lift access, and secure intercom entrance