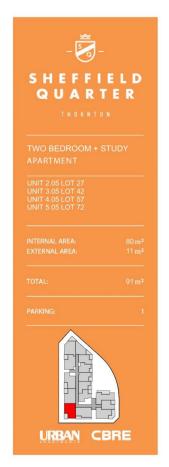

- Positioned on the south west corner of the building with a distinctive exterior façade overlooking the water canal and the cricket oval, these are some of the best views you will find in Thornton.
- Large 80 sqm internal light-filled open living area with contemporary design and quality finishes, including timber floorboards, reverse-cycle air-conditioning, plus an 11 sqm