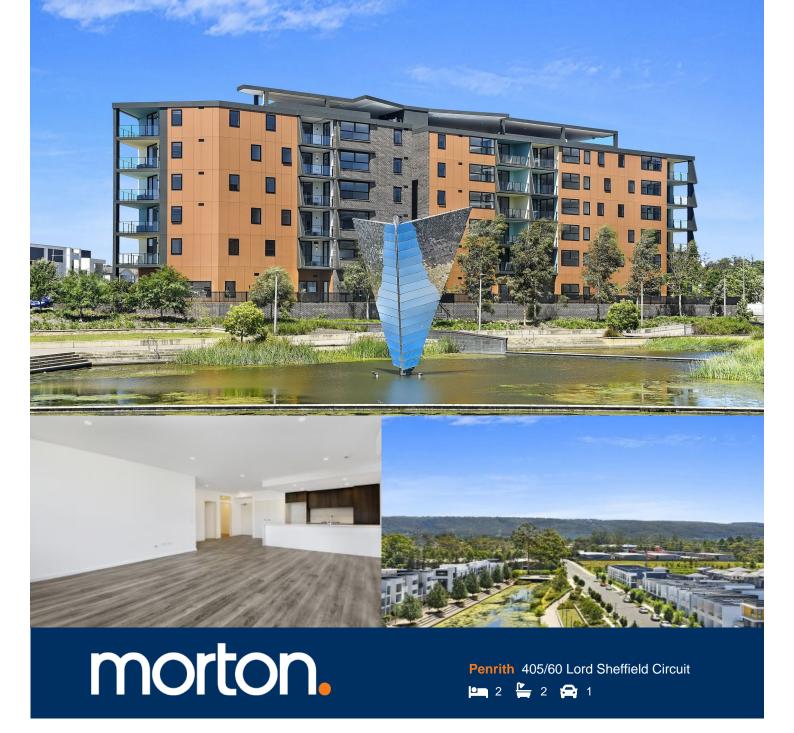

LEASED FOR \$480 PER WEEK. If you are a property owner with a rental property looking for a tenant, please contact David Lipman, 0409 663 535, david@morton.com.au.

Wildwood Apartments within Sheffield Quarter is a brand new apartment development located on the north side of Penrith train station situated in the highly sought after master-planned community Thornton Estate. With uninterrupted park and district views, plus water views towards the picturesque Blue Mountains, offering convenient apartment living only metres to Penrith train station, Westfield shopping centre, local parks and quality restaurants and cafes.

- Positioned on the south west corner of the building with a distinctive exterior façade overlooking the water canal and the cricket oval, these are some of the best views you will find in Thornton.
- Large 80 sqm internal light-filled open living area with contemporary design and quality finishes, including timber floorboards, reverse-cycle air-conditioning, plus an 11 sqm