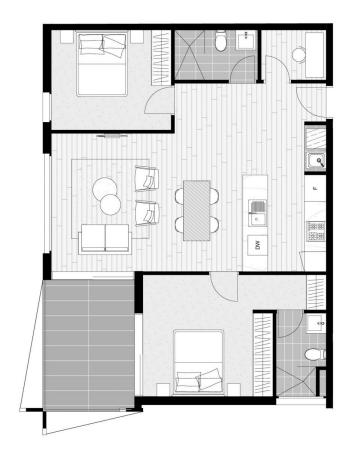

- Positioned on the south west corner of the building with a distinctive exterior façade overlooking the water canal and the cricket oval, these are some of the best views you will find in Thornton.
- Large 80 sqm internal light-filled open living area with contemporary design and quality finishes, including timber floorboards, reverse-cycle air-conditioning, plus an 11 sqm