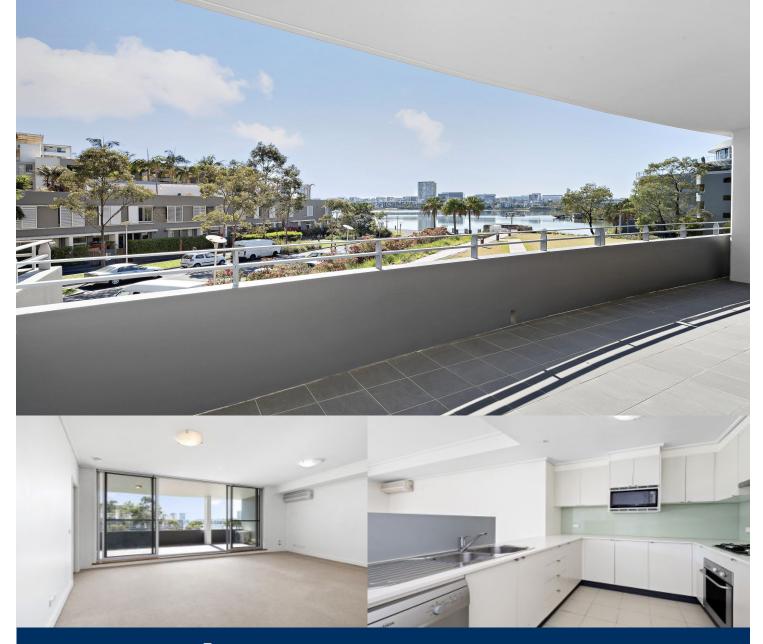

# morton.

Well kept two bedroom apartment, located close to The Promenade with great waterviews from a covered entertainers balcony. Features include:

- Open plan living and dining area
- Main bedroom with waterviews + ensuite
- Large entertainers balcony
- Split system air conditioning in living area
- Built-in wardrobes
- Full size kitchen
- Gas cooking + stainless steel appliances
- Internal laundry with dryer
- Internal storage
- One car space
- Access to outdoor pool

## Wentworth Point 114/3 Amalfi Drive