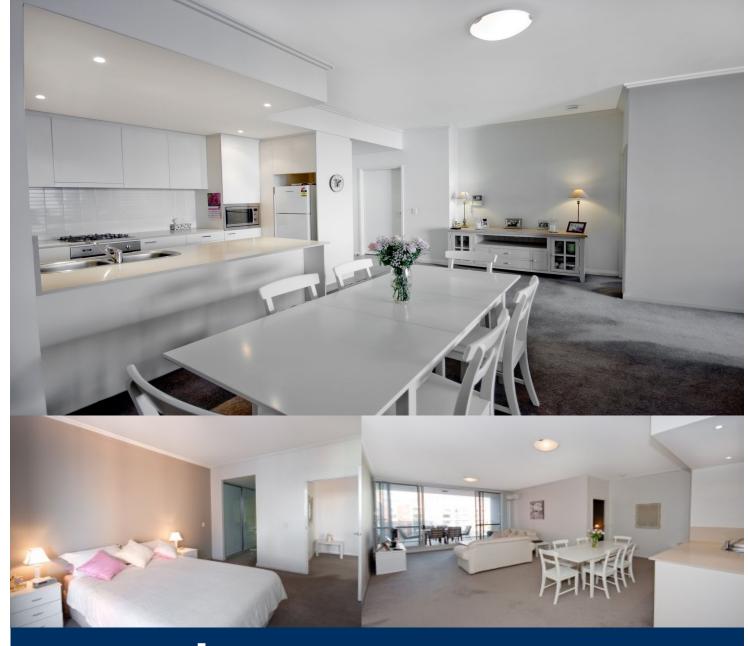

## **Morton RE**

rentals@morton.com.au

The Waterfront is located moments to Sydney Olympic Park main venues, train station, Bicentennial Park and Millennium Parklands. Located in Palermo, this is your opportunity to move into this two bedroom apartment only a short stroll from The Promenade and The Piazza.

- North facing located on level four facing the Palermo Courtyard
- Combined living and dining room
- Reverse cycle air conditioning
- Full size kitchen with stainless steel appliances
- Gas cooking and lots of cupboard space
- Great size bedroom with huge built-in wardrobes
- En-suite to both bedrooms
- Two-way bathroom to second bedroom
- Laundry room and clothes dryer
- Secure undercover car space and a storage cage
- Palermo building includes exclusive gym and pool