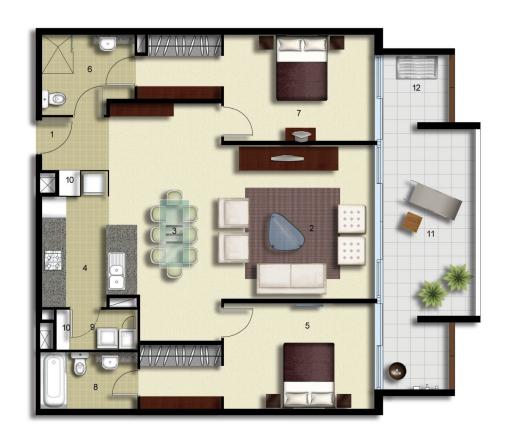

1 ENTRY LIVING 2 DINING 3 KITCHEN MAIN BEDROOM BATHROOM 6 BEDROOM 2 7 ENSUITE LAUNDRY LINEN 10 BALCONY 11 CLOTHES DRYING 12

LEVEL 04

## **PALERMO**

UNIT: 464

TYPE: 2 Bedroom

UNIT AREA: 106.0 sqm

OUTDOOR AREA: 23.0 sqm

2.5 5M