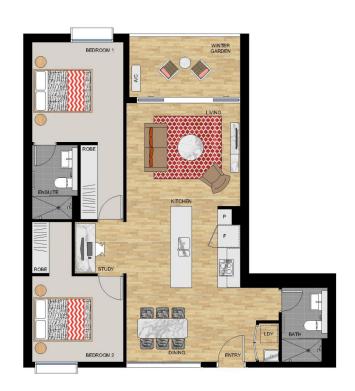

### **APARTMENT 238 LOT 233**

2 BEDROOM

Internal (including Winter Garden)
Total 90 sqm

SIRIUS - LEVEL 2