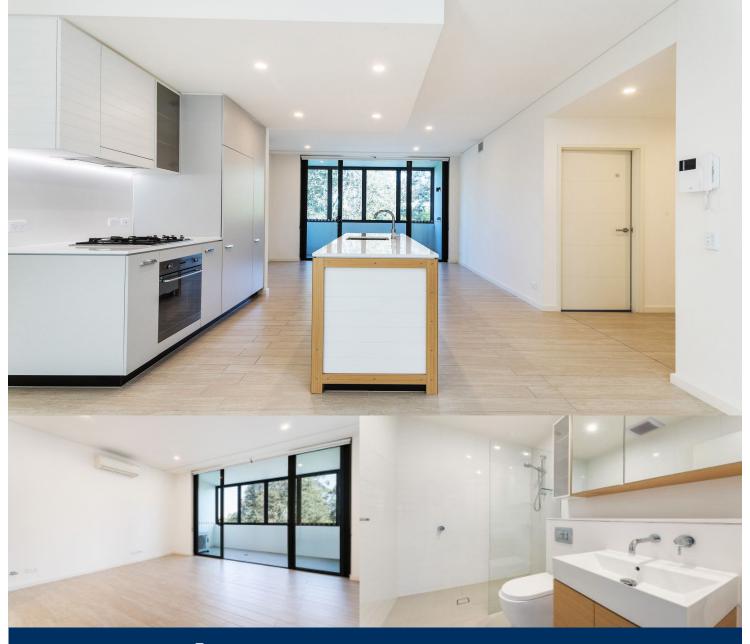

### APARTMENT FEATURES

- Reverse cycle air conditioning
- Stainless steel kitchen appliances
- Stone bench tops, mirror splash backs
- LED under cupboard lighting
- Wool blend carpets, efficient LED down lights
- Data/TV points in living and main bedroom
- Recessed mirrored cabinets in bathroom
- Security building, video intercom