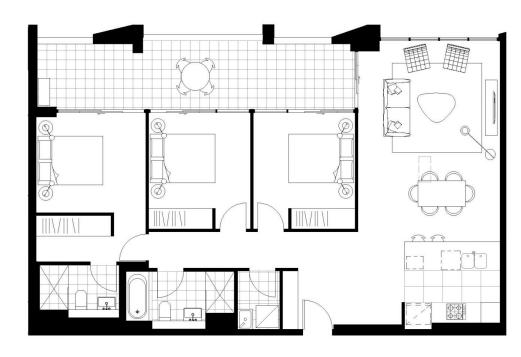

- Luxury skylight bringing in natural light
- Large balcony stretching whole length of apartment
- Fantastic city/water/national park views
- Generous open plan design with bright airy decor
- Quality designer gas kitchen with European appliances
- Bathroom/ensuite has floor to ceiling tiles, mirrored vanity cabinet
- Spacious bedrooms, built-in or walk-in robes
- Lounge room with gas point and payTV points
- Internal laundry with dryer, air-conditioning, NBN internet
- Double parking plus storage cage, audio intercom life access