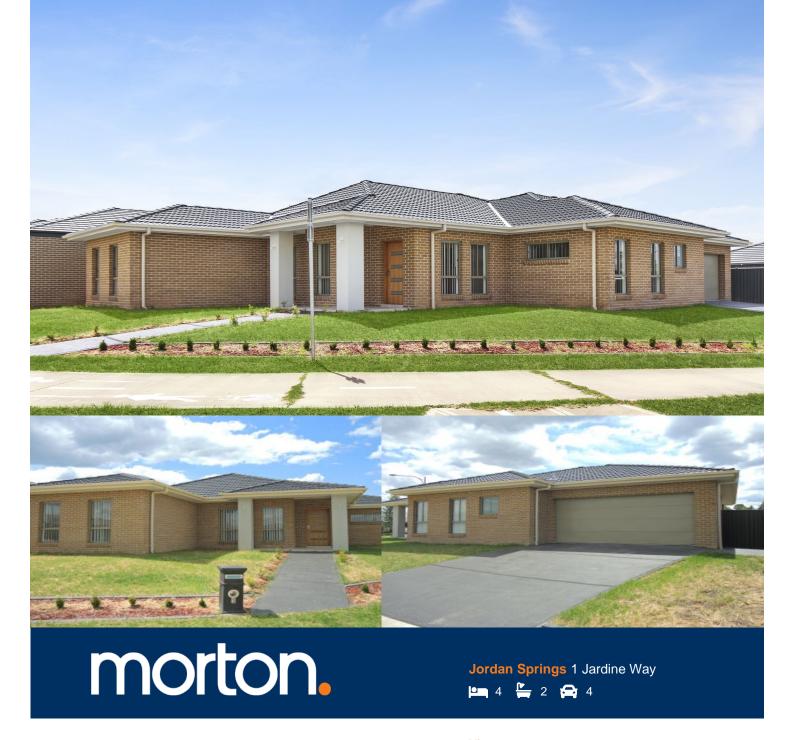

This spacious family home offers four large bedrooms, alfresco dining, and double lockup garage. Set on a corner block, surrounded by other outstanding quality homes, this home has easy access to local buses, motorways, schools and Jordan Springs Shopping Centre.

#### **Features**

- Carpeted open living and separate tiled dining flows to the alfresco area
- Generous bedrooms all with built-in wardrobes, master with en-suite
- Double lock up garage with internal access, extra car space in the front
- Stylish gas kitchen with stone bench-tops and ample cupboard space
- Reverse cycle split air conditioning and TV points in the living area
- Bathroom complete with mirrored cabinet, bathtub and separate shower
- Internal laundry with linen press, a pathway to cloth line in