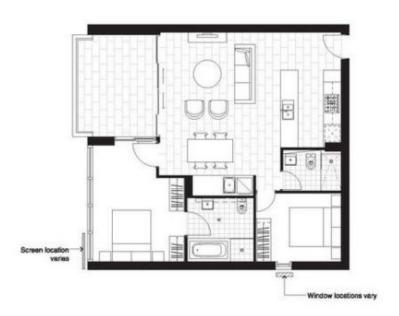

s property will no doubt impress. With convenience literally on your doorstep and world class facilities, landscaped gardens, cafes and restaurants a stones throw away, these apartments will not last long.

- Designed by award-winnings architects and completed late
- Spacious combined living and dining area flowing through to entertaining balcony.
- Tiled kitchen with stone bench-tops, mirrored splash-backs and 12 bottle wine rack
- Stainless steel appliances with dishwasher and gas cook top
- Great storage through-out plus lock up storage cage located in basement
- Main bedroom with floor to ceiling windows, built in wardrobes and ensuite with bath tub.
- Second bedroom with built in wardrobes

## View

As advertised or by appointment

## **Agent**

## Morton RE



rentals@morton.com.au



\*\*Floor Plan should be mirrored