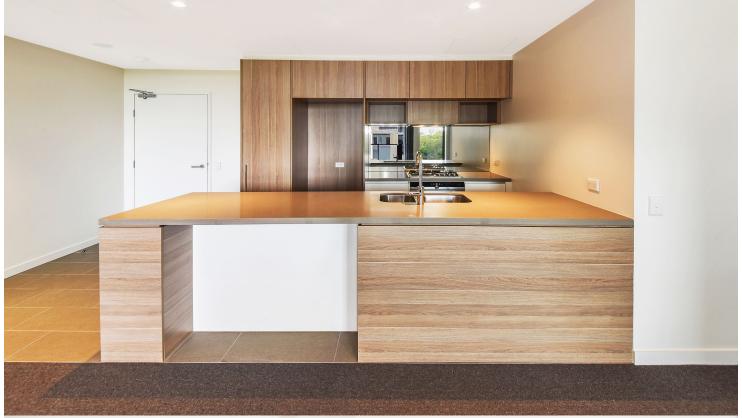

- Designed by award-winnings architects and completed late
- Spacious combined living and dining area flowing through to entertaining balcony.
- Tiled kitchen with stone bench-tops, mirrored splash-backs and 12 bottle wine rack
- Stainless steel appliances with dishwasher and gas cook top
- Great storage through-out plus lock up storage cage located in basement
- Main bedroom with floor to ceiling windows, built in wardrobes and ensuite with bath tub.
- Second bedroom with built in wardrobes