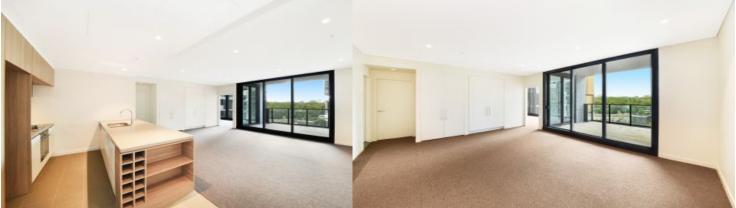

- Designed by award-winnings architects and completed late
- Spacious combined living and dining area flowing through to entertaining balcony.
- Tiled kitchen with stone bench-tops, mirrored splash-backs and 12 bottle wine rack
- Stainless steel appliances with dishwasher and gas cook top
- Great storage through-out plus lock up storage cage located in basement
- Main bedroom with floor to ceiling windows, built in wardrobes and ensuite with bath tub.
- Second bedroom with built in wardrobes