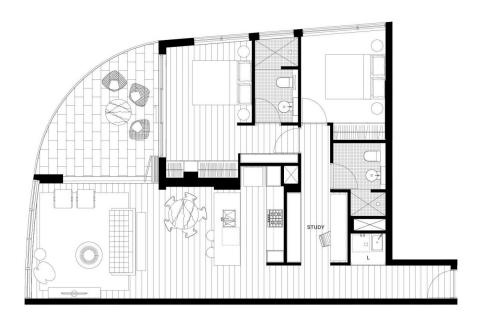

morton.

Bondi Junction 1302/253 Oxford Street

Located in the hub of Bondi Junction, Capitol offers resort-style apartment living with a private rooftop entertainment area and easy access to a lively Westfield, bus/train interchange and Bondi Beach.

- Reverse cycle air conditioning
- Stainless steel appliances
- Soft close kitchen draws and cupboards
- Stone bench tops, mirror splash back
- LED under cupboard lighting
- Timber floors, efficient LED down lights
- Data/TV points in living and main bedroom
- Recessed mirrored cabinets in bathroom
- Security building, video intercom