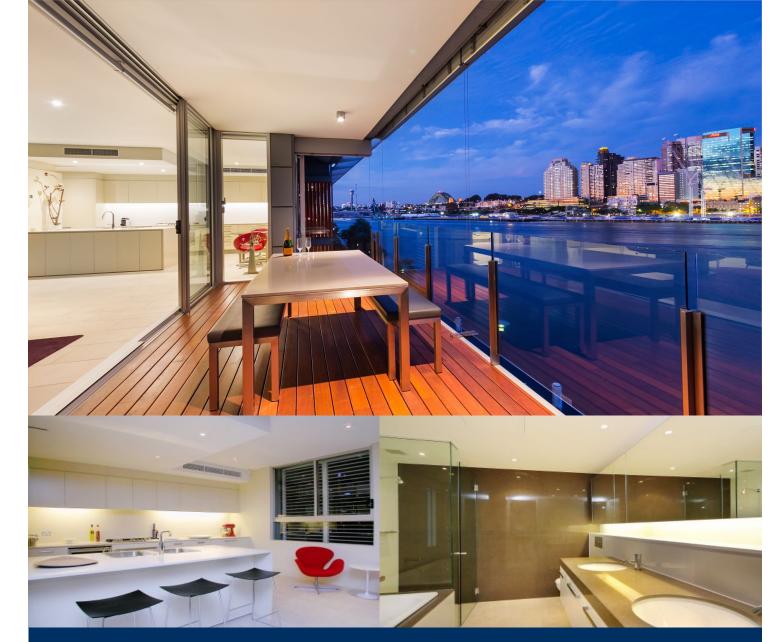

## **Morton RE**

rentals@morton.com.au

Experience luxury harbourfront style and enjoy a superb combination of flowing interiors, state-of-the-art finishes and breathtaking views. Occupying a premium position to the northern edge of an exclusive waterfront cul-de-sac, this impressive residence offers a stunning entertainers' retreat with an intimate sense of privacy and security. Located right on the waterfront and within footsteps to harbourside walks and parklands, this is the perfect sanctuary for those who demand lifestyle convenience with Darling Harbour, Star City and the CBD strolling distance away.

- Inspiring views over the bridge, city and Darling Harbour
- Flowing open living space ideal for easy in/outdoor style
- Fold-out doors open seamlessly to a private dining terrace
- Sleek designer kitchen equipped with high-end Miele fittings
- Deluxe master suite with walk-in robe and full bath ensuite
- King sized bedrooms all have access to a second balcony - Superb marble bathrooms and guest powder room
- Secure parking for two cars plus 1 storage cage
- C-Bus lighting system and building concierge