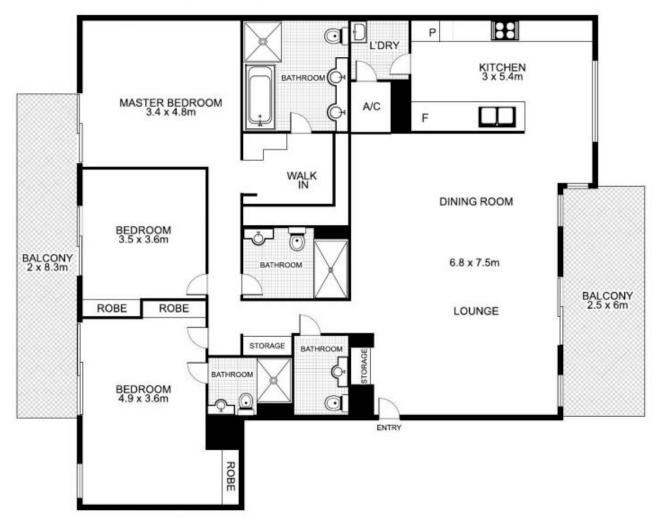

- Inspiring views over the bridge, city and Darling Harbour
- Flowing open living space ideal for easy in/outdoor style
- Fold-out doors open seamlessly to a private dining terrace
- Sleek designer kitchen equipped with high-end Miele fittings
- Deluxe master suite with walk-in robe and full bath ensuite
- King sized bedrooms all have access to a second balcony - Superb marble bathrooms and guest powder room
- Secure parking for two cars plus 1 storage cage
- C-Bus lighting system and building concierge