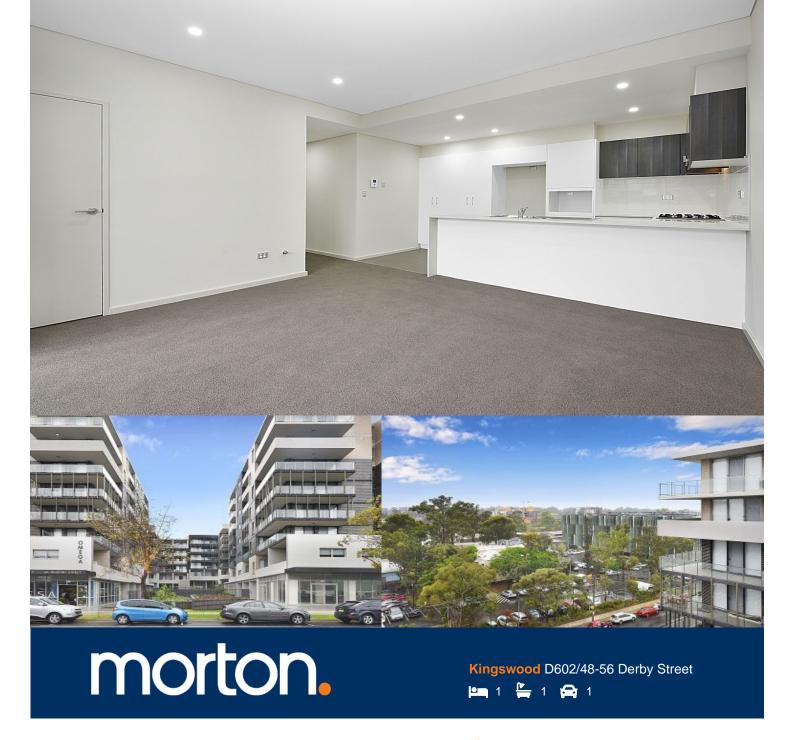

Conveniently located in the brand new Omega Apartment development (entry via Foyer D), this unfurnished stylish and spacious brand new one bedroom apartment has quality designer finishes and is ideal for the busy professional, close to all the amenities required, including being across the road from the upgraded Nepean Hospital and a 12 minute walk to Kingswood train station.

- Light-filled north-east facing position nestled on level 6 (sub-top floor) with balcony including gas and water tap outlet.
- Carpeted throughout with open living and dining, with designer drop-shadow cornices, reverse-cycle air conditioning,

## 48-56 DERBY ST, KINGSWOOD