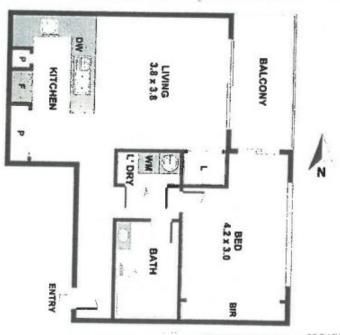

- Light-filled north-east facing position nestled on level 6 (sub-top floor) with balcony including gas and water tap outlet.
- Carpeted throughout with open living and dining, with designer drop-shadow cornices, reverse-cycle air conditioning,