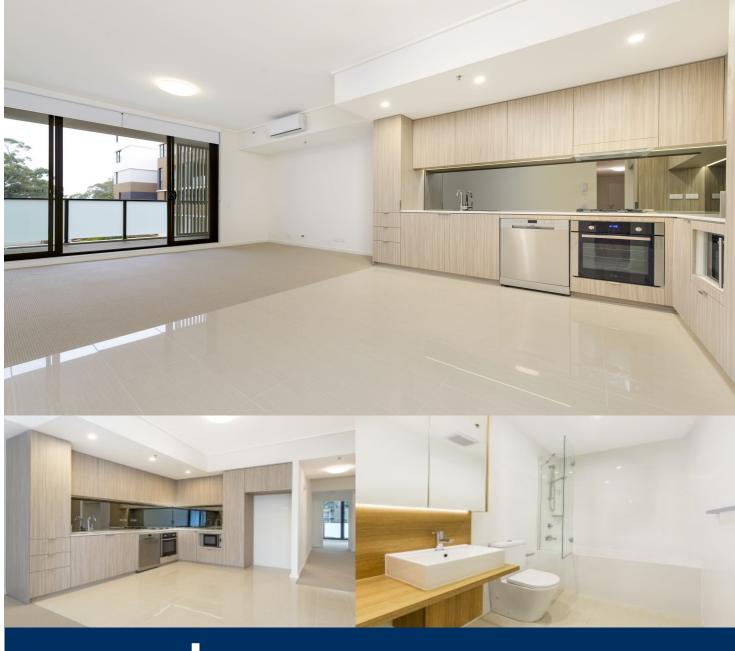

morton.

Riverwood 403/7 Washington Avenue

Located in the new urban hub of Washington Park, Como offers lifestyle apartment living within the masterplanned community. With easy access to the M5 and only 20kms to the

## **APARTMENT FEATURES**

- Reverse cycle air conditioning
- Stainless steel kitchen appliances
- Stone bench tops, mirror splash backs
- LED under cupboard lighting
- Wool carpets, efficient LED down lights
- Data/TV points in living and main bedroom
- Recessed mirrored cabinets in bathroom
- Security building, security intercom