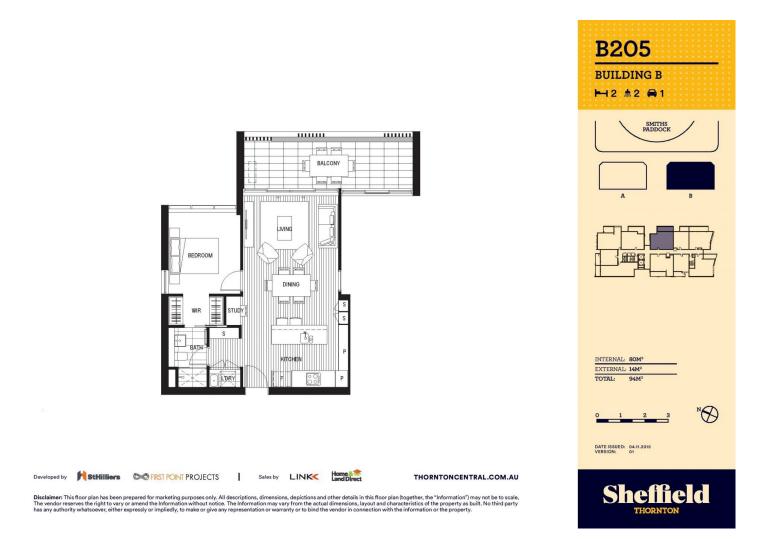

### Features

- Furnished brand new one bedroom, utilities included

- Timbered open living and dining area, LED lighting throughout

- Filled with natural light from the floor to ceiling windows
- Covered balcony with views of the Blue Mountains & cricket oval
- Eat-in kitchen, stone bench-tops, mirror splashback
- Four burner stove top with stainless steel appliances
- Reverse cycle air conditioning, block-out roller blinds throughout
- NBN ready, MATV/PayTV points in living & bedroom