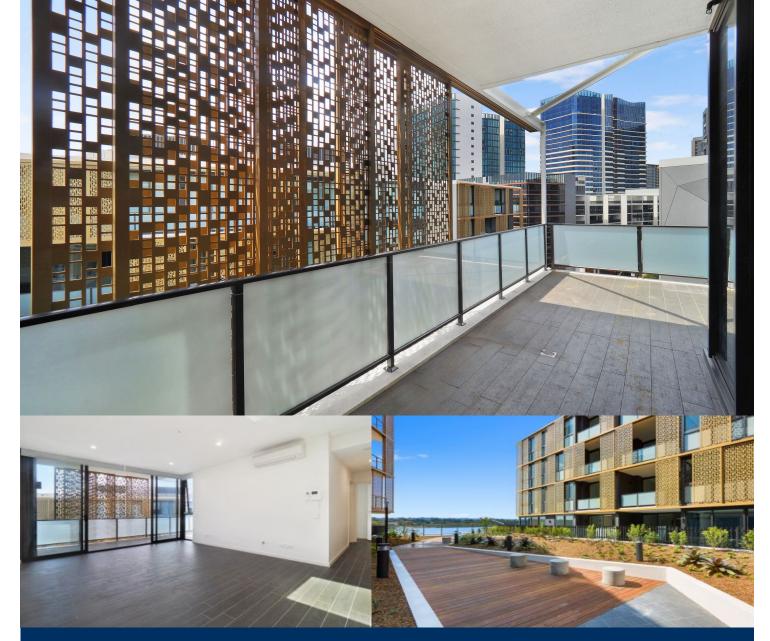

morton.

Wentworth Point 928/1 Burroway Road

Jewel the new and iconic gateway that connects the Sydney Harbour to Wentworth Point. Ideally positioned at the northern tip of the peninsular, Jewel is opposite to the ferry wharf, bus stops and rests above the Pierside retail precinct that includes restaurants, health care, beauty and an IGA supermarket.

- Entertainers gas kitchen with stone/Corian benchtops, soft closing cupboards
- LED lighting, split system reverse cycle air conditioning
- Open living and dining with timber look ceramic tiles
- Lounge room with gas point and MATV and payTV points
- Wool-blend carpeted bedrooms, mirrored built-in robes
- Internal laundry with dryer, audio intercom with security and lift access
- Bathroom/ensuite with ceramic wall and floor tiles, mirrored vanity cabinet
- Large covered balcony with gas point for BBQ
- Basement secure parking, some with a storage cage
- On-site building manager, common landscaped courtyard