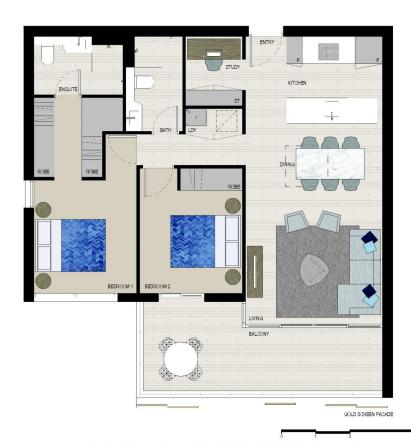

## Morton RE

rentals@morton.com.au

JEWEL
WENTWORTH POINT

APARTMENT
928
LOT 158
2BED + STUDY

Internal
External
15 sqm
Total
95 sqm

LEVEL 9

JEWEL DISPLAY CENTRE 1 Burroway Road, Wentworth Point 2127

N