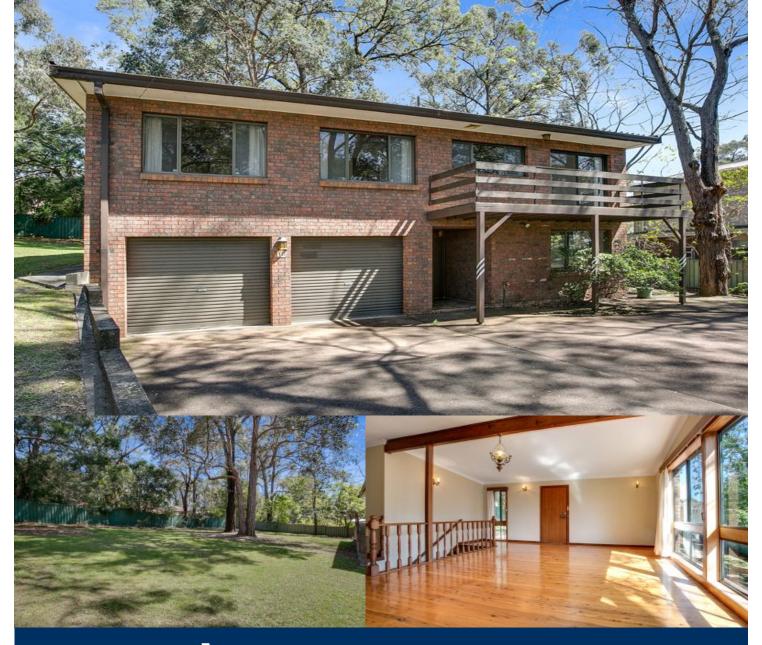

morton.

Winmalee 10 Reid Road

Investors, renovators and builders will be highly impressed by the great positioning, large land size and excellent future possibilities of this spacious two-level home. Set on an elevated 1,271sqm block in a leafy section of Winmalee, the solid freestanding residence is presented in perfectly liveable condition and represents a fantastic opportunity to capitalise on a substantial landholding in a great part of the Blue Mountains.

- Generous and versatile layout with good proportions throughout
- Large open lounge room plus a dining area with timber flooring
- Neat and tidy kitchen with a leafy outlook over the street
- Lower-level rumpus room, lock-up storage and double garage
- Downstairs bathroom and scope for a self-contained area
- Double bedrooms with built-in robes plus a large front balcony
- A fully fenced backyard featuring an expansive level lawn