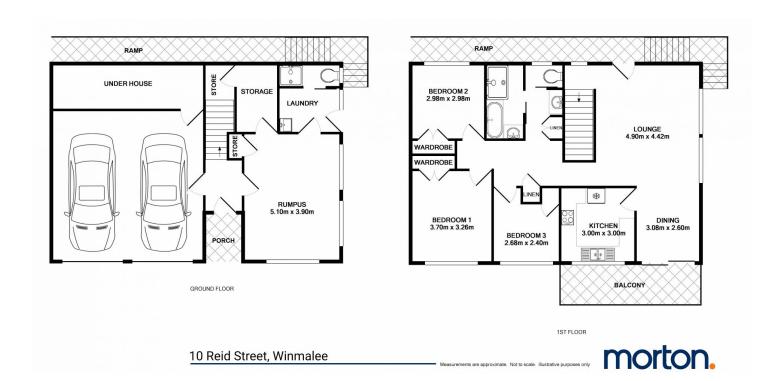

- Generous and versatile layout with good proportions throughout
- Large open lounge room plus a dining area with timber flooring
- Neat and tidy kitchen with a leafy outlook over the street
- Lower-level rumpus room, lock-up storage and double garage
- Downstairs bathroom and scope for a self-contained area
- Double bedrooms with built-in robes plus a large front balcony
- A fully fenced backyard featuring an expansive level lawn