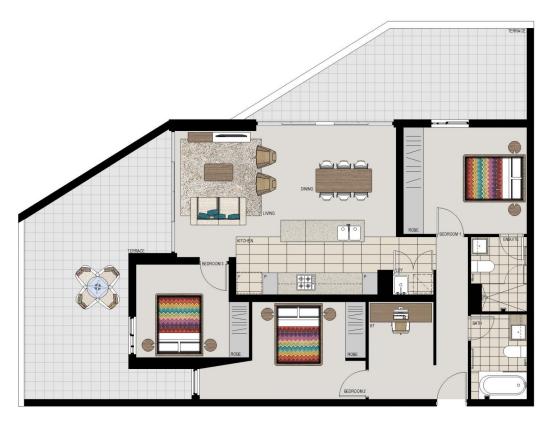

## **APARTMENT 128** LOT 161 3BED + STUDY

Internal 100m<sup>2</sup> External 49m<sup>2</sup> Total 149m<sup>2</sup>