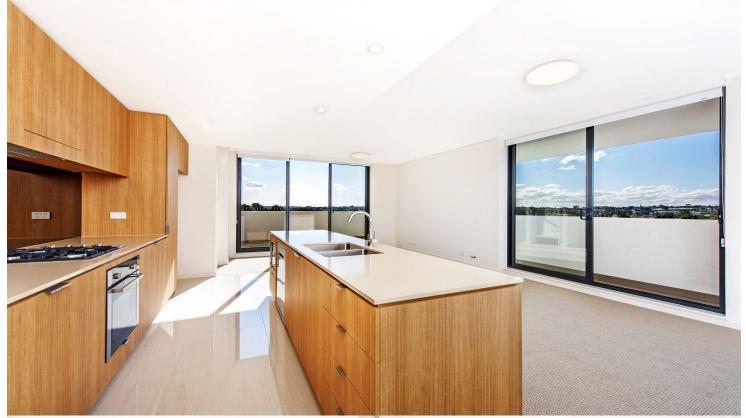

# morton.

Located in the new urban hub of Washington Park, Fairmount offers lifestyle apartment living within the masterplanned community. With easy access to the M5 and only 20kms to the CBD.

#### APARTMENT FEATURES

- Reverse cycle air conditioning
- Stainless steel kitchen appliances
- Stone bench tops, mirror splash backs
- LED under cupboard lighting
- Wool carpets, efficient LED down lights
- Data/TV points in living and main bedroom
- Recessed mirrored cabinets in bathroom
- Security building, security intercom

### FAIRMOUNT

\_\_\_\_ L Ľ -^\_\_\_