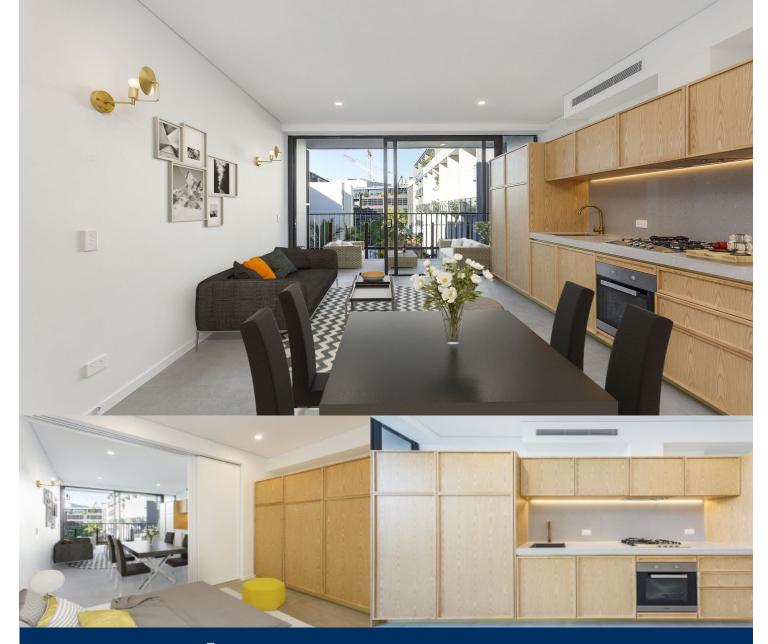

- Lots of internal storage
- Internal laundry with dryer
- Large modern kitchen with intergreted fridge; dishwasher and gas miele appliances
- Bespoke cabinetry throughout each kitchen, bathroom, and bedroom
- Seperate bedroom with adaptable sliding wall
- Huge blacony
- Pet friendly
- A convenient location, placed in close proximity to the heart