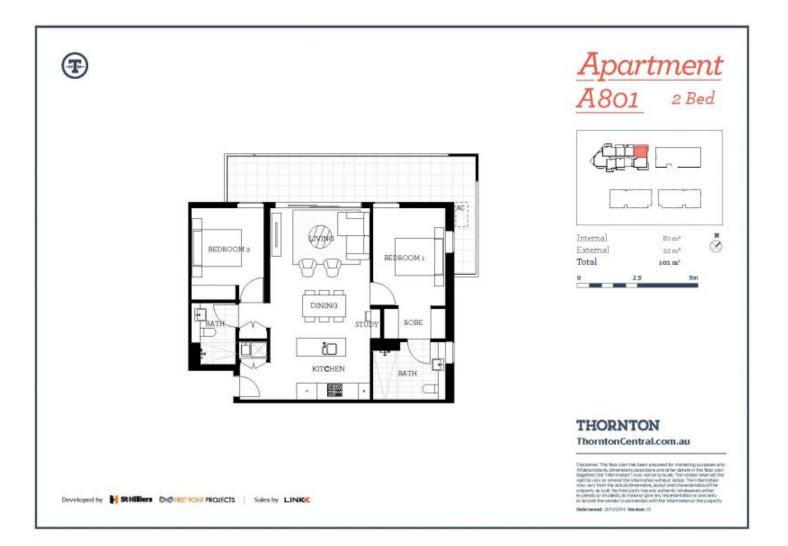

## morton.

This sizeable top level two bedroom unfurnished apartment located in the hub of North Penrith, Thornton, offers convenient apartment living in a master planned community only metres from the Penrith rail hub, Westfield shopping centre and local parks.

## Features

- Skylight only afforded to top floor apartments
- Vast Northwest facing balcony with views to the Blue Mountains
- Light colour scheme carpeted open plan living/dining
- Entertainers gas kitchen with Caesar stone island bench top
- Soft close kitchen draws and cupboards, efficient LED downlights
- Stainless steel Omega appliances, reverse cycle air conditioning
- Filled with natural light from the floor to ceiling windows
- Large master bedroom with walk-in robes and ensuite
- Fy screens and block out roller blinds in both bedrooms
- Data/TV points in living and main bedroom