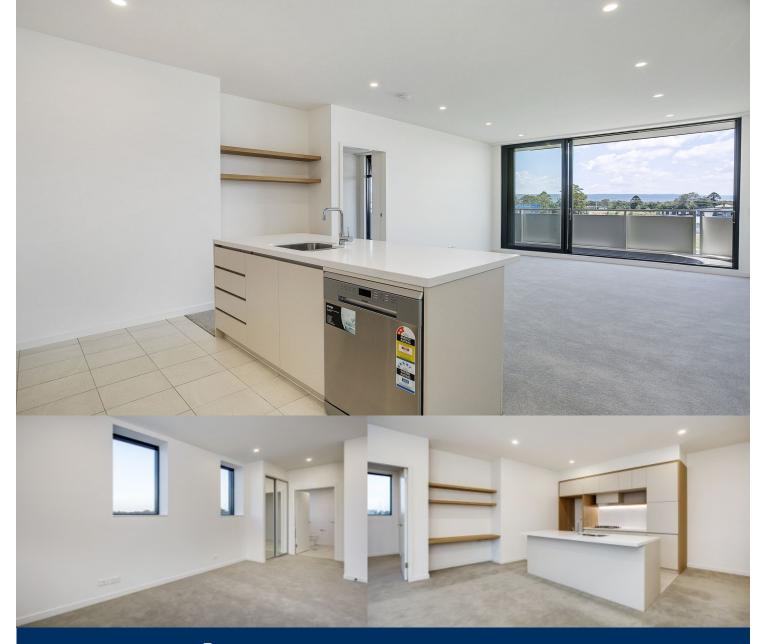

## morton.

This sizeable top level two bedroom unfurnished apartment located in the hub of North Penrith, Thornton, offers convenient apartment living in a master planned community only metres from the Penrith rail hub, Westfield shopping centre and local parks.

## Features

- Skylight only afforded to top floor apartments
- Vast Northwest facing balcony with views to the Blue Mountains
- Light colour scheme carpeted open plan living/dining
- Entertainers gas kitchen with Caesar stone island bench top
- Soft close kitchen draws and cupboards, efficient LED downlights
- Stainless steel Omega appliances, reverse cycle air conditioning
- Filled with natural light from the floor to ceiling windows
- Large master bedroom with walk-in robes and ensuite
- Fy screens and block out roller blinds in both bedrooms
- Data/TV points in living and main bedroom