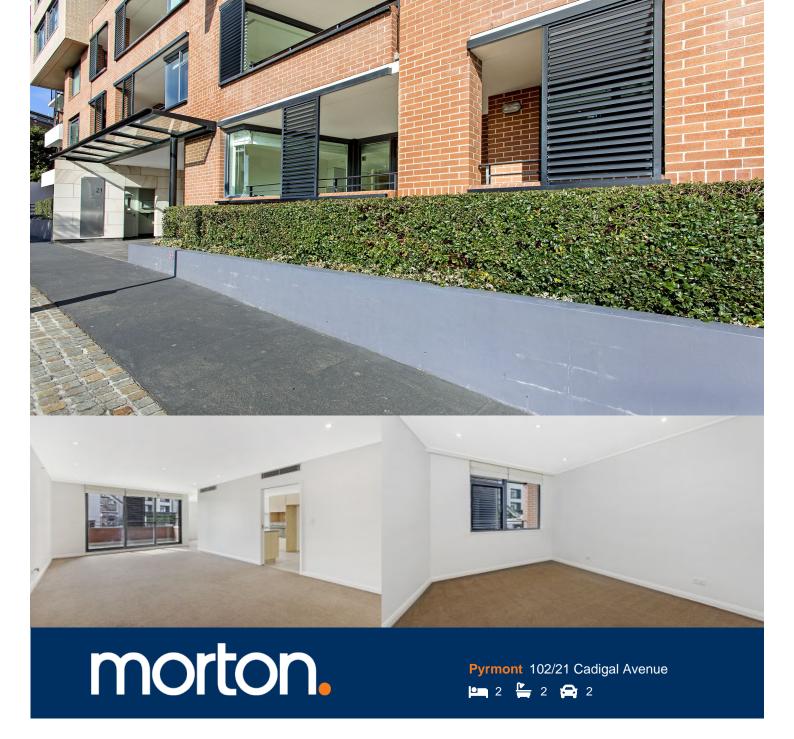

A luxurious offering of light and intuitive design, this impressive residence defines effortless low maintenance living. Set on an elevated ground floor position with a large entertaining terrace, the property is quietly set in one of Jackson's Landing's finest communities. Tranquil and conveniently positioned no more than a short walk to Harbourside park lands, cafes, restaurants and transport, it is readily accessible to the center of the city and the vibrant heart of the inner west. The apartment is within 2 minutes walking distance to the Light Rail station at John Street Square.

- Exceptionally appointed with impeccable finishes
- Well-proportioned with ducted A/C, high ceilings and internal laundry
- Generous entertaining with separate lounge/dining
- Spacious master bedroom with ensuite
- Community facilities include lap pool, gym, sauna, spa & tennis courts
- Deluxe granite kitchen boasts smeg gas appliances