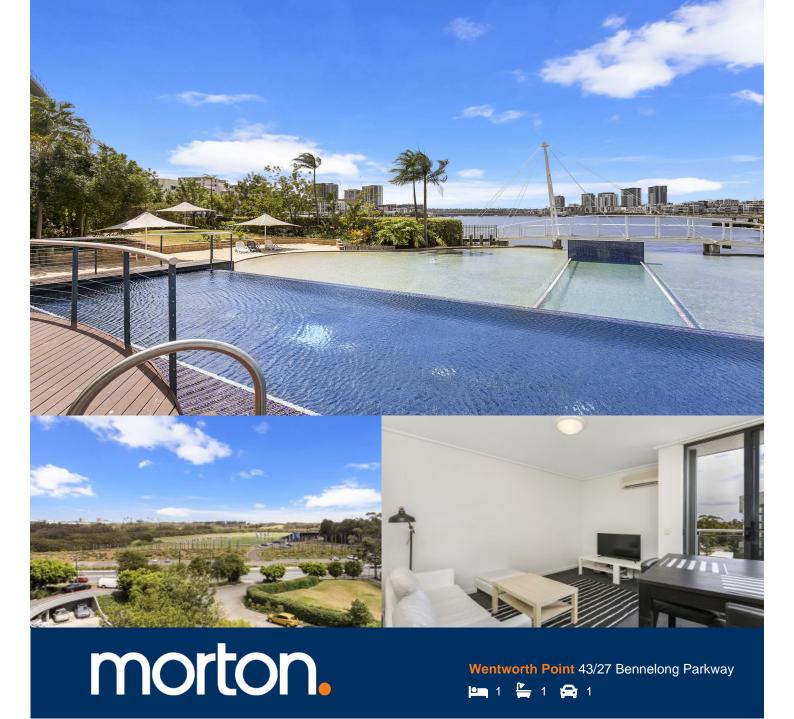

Apartment 43 in the popular "Spinnaker" Building offers excellent views overlooking Sydney Olympic Park and Archery Centre. This unit is a perfect entry level opportunity for the first home buyer or investor alike.

- Open plan kitchen and living room
- Balcony with access from living area and bedroom
- Split system air conditioning
- Resort style facilities including gym and sauna
- Access to private man-made beach

# 43/27 Bennelong Parkway, WENTWORTH POINT