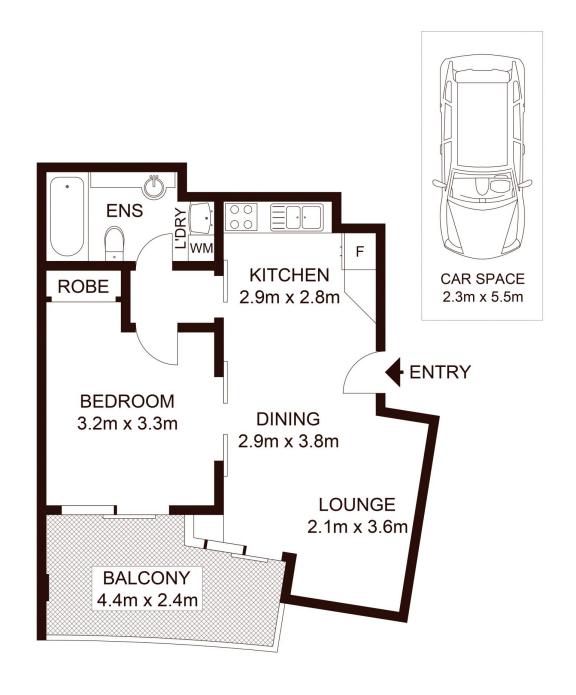

### **Morton RE**

rentals@morton.com.au

INTERNAL : 44.2 m<sup>2</sup> EXTERNAL : 9.2 m<sup>2</sup> CAR SPACE : 12.7 m<sup>2</sup>