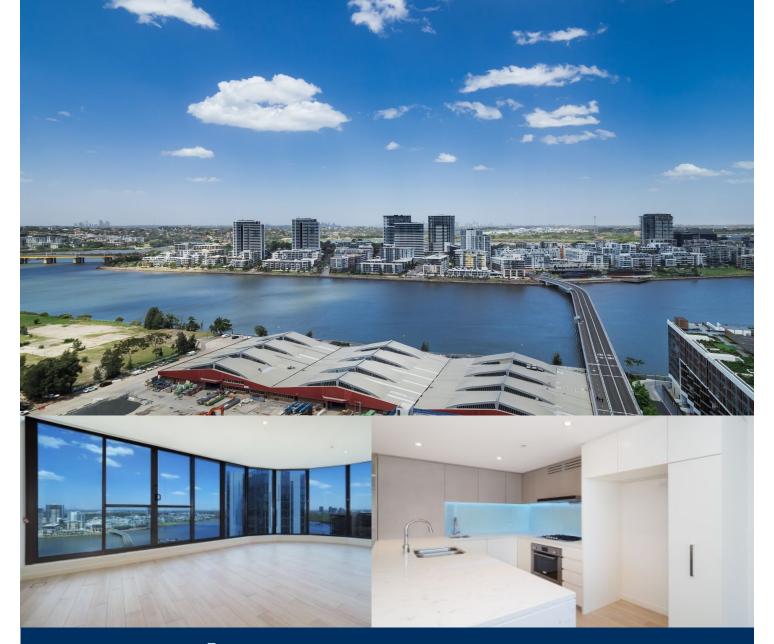

# morton.

Boasting impeccable design, this three bedroom apartment is perched on the 22nd floor gracing it with one of the best views in Wentworth Point. Part of the masterplanned harbourside Marina Square development, this executive apartment is located in one of the area's most iconic and desirable buildings and enjoys outstanding architecture and luxury finishes. Positioned atop the Marina Square retail precinct and with transport links, urban parklands and waterways at your doorstep, you'll be perfectly located for exceptional harbour living.

#### Features:

- High level 22nd floor corner positioning with a desirable east facing aspect winter garden
- Uninterrupted city and water views
- Sleek gas kitchen with stone benchtops and glass splash back
- Open plan living and dining
- Master bedroom with stylish en-suite