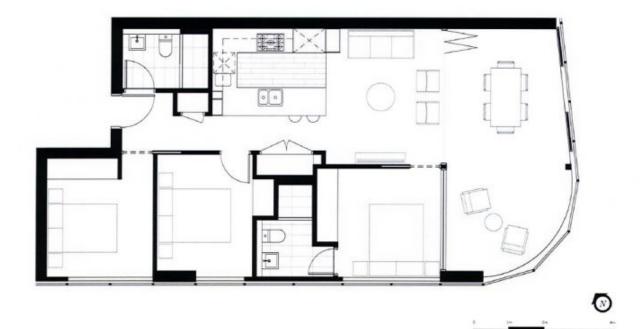

#### Apartment E12108 E12208 E12308 E12408 E12508 E12508 E12608

Area: 93 m<sup>2</sup>