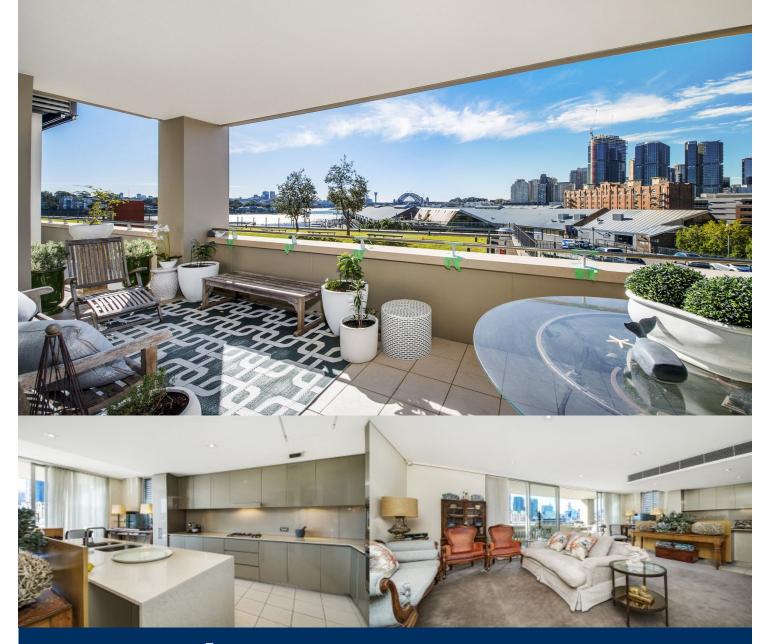

# morton.

Located on the northern point of Pyrmont this open plan contemporary apartment has expansive views from North Sydney to the Harbour Bridge across the city skyline. This apartment not only offers a high standard of finish but its elevated cul-de-sac location ensures peace, privacy and access to harbour front parkland and restaurants.

- Spacious light filled lounge and dining onto entertainers' balcony

- Superb kitchen with Miele appliances
- Huge master bedroom with designer ensuite
- Equally spacious 2nd and 3rd bedrooms with built-ins
- Reverse cycle air conditioning
- Facilities include pool, gym and sauna
- Under cover secure parking for 2 cars
- 2 minute walk to city transport or 20 minute walk to the city

## Pyrmont 217/8 Point Street □ 3 ⊑ 2 🚘 2