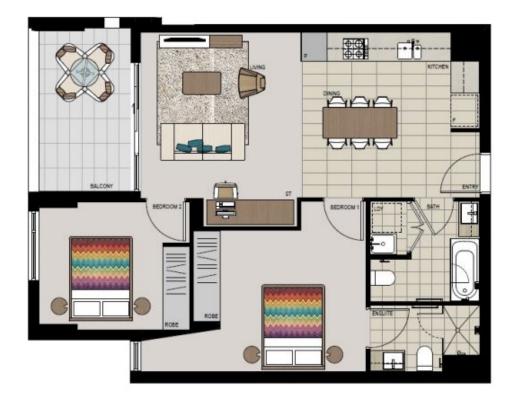

- Large open plan living/dining, opens onto balcony
- Modern style kitchen with mirror splash back
- Stainless steel appliances & gas cooktop
- Large double bedrooms including built-in wardrobe
- Master bed with ensuite & bathtub
- Separate study area & internal laundry
- Air conditioning & pet friendly
- Secure car space

## 2 BED + STUDY

| Internal | 74sqm |
|----------|-------|
| External | 8sqm  |
| Total    | 82sqm |