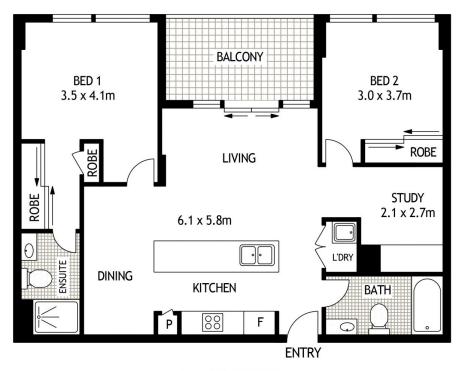

# **EIGHTH FLOOR**

## 810/7 WASHINGTON AVENUE

**RIVERWOOD** 

SCAPE Floor Planing Disclaimer: This floor plan is conceptual only. It is provided for illustrative purposes only and should not be relied upon. We make no guaranteeas to the correctness of this plan. All interested parties should make and rely on their own enquiries in determining the accuracy of the information contained in this floor plan.