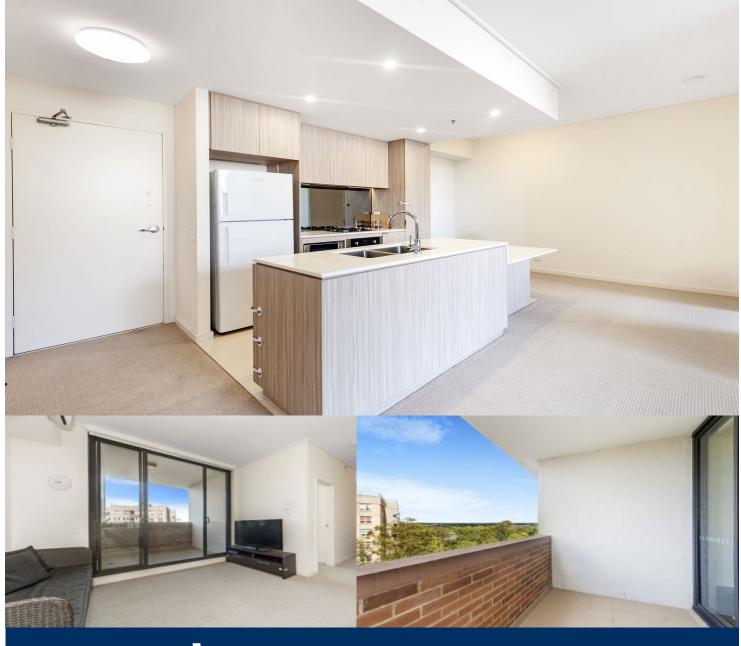

morton.

Riverwood 810/7 Washington Avenue

Located in the 'Como' complex within the new urban hub of Washington Park, this fantastic apartment - in a master planned community - offers new lifestyle living in a beautiful, quiet and upcoming location. With area views over Salt Pan Reserve it is the upper echelon of apartment living.

- Large open plan living/dining, opens onto balcony
- Modern style kitchen with mirror splash back
- Stainless steel appliances & gas cooktop
- Large double bedrooms including built-in wardrobe
- Master bed with ensuite & bathtub
- Separate study area & internal laundry
- Air conditioning & pet friendly
- Secure car space + 4sqm storage cage