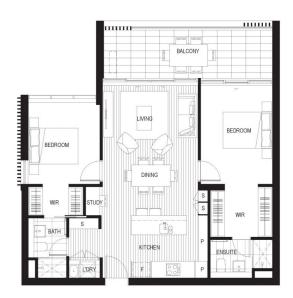

**BUILDING A 1** 1 2 ★ 2 **1** 1 SMITHS PADDOCK INTERNAL: 78M²
EXTERNAL: 14M²
TOTAL: 92M² N W DATE ISSUED: 04.11.2015 VERSION: 01

A605

THORNTONCENTRAL.COM.AU

Disclaimer: This floor plan has been prepared for marketing purposes only. All descriptions, dimensions, depictions and other details in this floor plan (together, the "Information") may not be to scale. The vendor reserves the right to vary or amend the Information without notice. The Information may vary from the actual dimensions, layout and characteristics of the property as built. No third party has any authority whatsoever, either expressly or impliedly, to make or give any representation or warranty or to bind the vendor in connection with the information or the property.