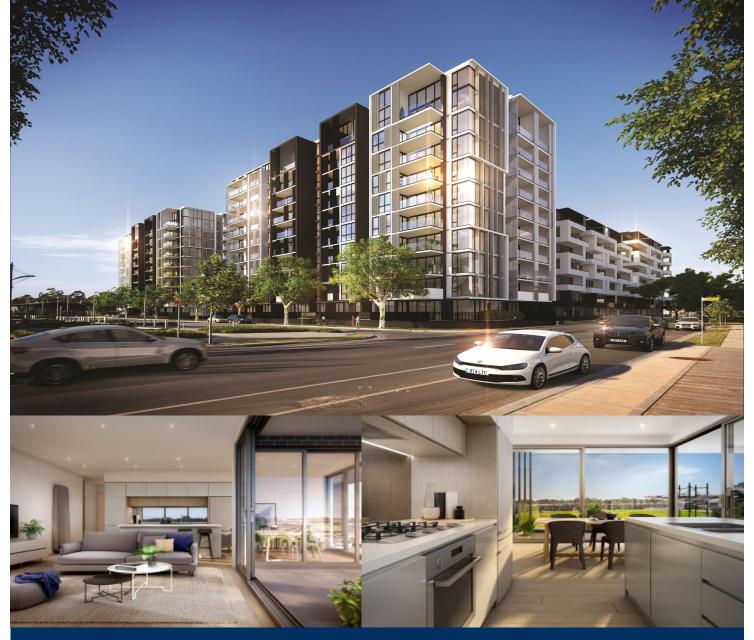

## lan Ahearn

0457 483 610

ian.ahearn@morton.com.au

This 2 bedroom apartment is located on the 6th floor with stunning north easterly views of the Cricketers Oval and beyond. Due to be completed in February 2018 this exceptionally styled apartment will suit the most prudent purchaser who is looking for the best of everything.

- Lift access to each floor
- Secure basement parking and storage cage
- Modern gas kitchen, stone bench tops and European appliances
- Beautifully tiled bathroom and LED lighting under wall cabinet
- Internal laundry with dryer and air-conditioning
- Pet friendly body corp