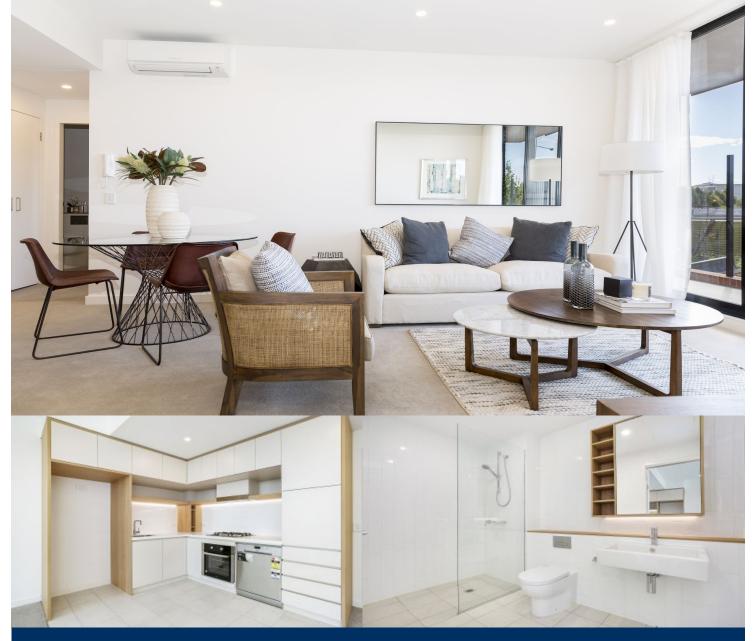

morton.

Penrith 607/101A Lord Sheffield Circuit

Thornton Central is a boutique residential estate in the heart of Penrith offering affordable luxury. This sixth floor apartment enjoys plenty of natural light and a wonderful garden outlook from the large northwest facing balcony.

- Lift and security complex giving easy access and peace of mind
- Large glass slider doors allow for great indoor/outdoor entertaining
- Top of the range kitchen with stone bench tops and European appliances
- Beautifully tiled bathroom and LED lighting under wall cabinet
- Internal laundry with dryer
- Secure basement parking and storage cage
- Pet friendly body corporate