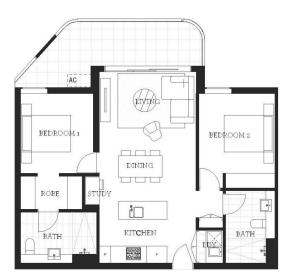

# morton.

Penrith 804/101A Lord Sheffield Circuit









As advertised or by appointment

### **Agent**

## lan Ahearn

0457 483 610

ian.ahearn@morton.com.au

Located in the highly sought-after dress circle community of Thornton is this eighth floor, bright and sunny 2 bedroom apartment that brings space, light and design to the forefront. With extensive views to the Blue Mountains from the large balcony, this is an ideal opportunity to have convenience, lifestyle and quality living all at once.

- Lift Access to your floor
- Security complex for peace of mind
- Stylish kitchen with stone bench tops and European appliances
- Large internal laundry with dryer
- Secure basement parking and storage cage
- Pet friendly body corp. and on site building manager





# Apartment A804 2 Bed



# **THORNTON**

## ThorntonCentral.com.au

Disclaimer This floor plan has been prepared for marketing purposes only. All descriptors, dimensions, depictions and other details in this floor plan together, the findmator may not be to scale. The version reserves the right to say or amend the information without notice, the information property as but Notific party has an authority without proving property as but Notific party has an authority without every either expressly or impliedly, to make or give any representation or warranty or being the version in connection with the information of the property. Date Issued: 20/0/2014 Version: 01

Developed by FSt Hilliers ON PROJECTS Sales by LINK