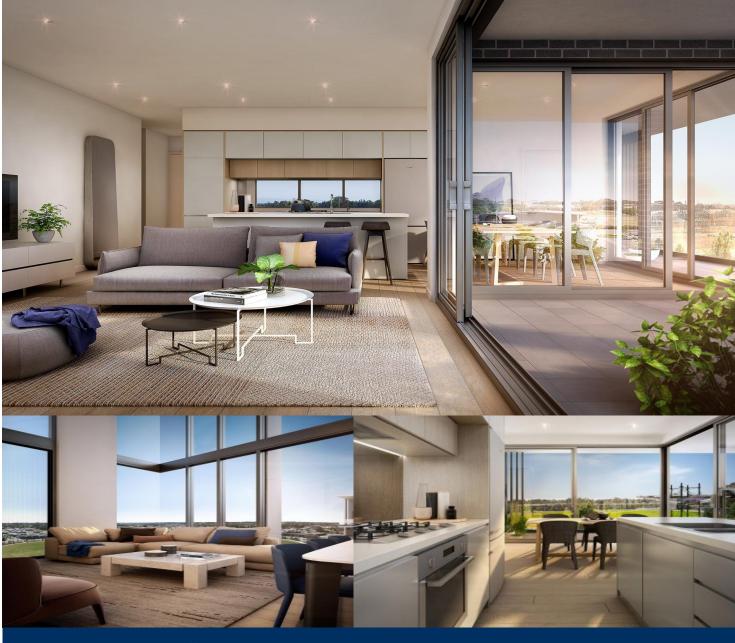

## Ian Ahearn

0457 483 610

ian.ahearn@morton.com.au

Thornton Central is a boutique residential estate in the heart of Penrith offering affordable luxury. This 2 bedroom apartment is located on the 4th floor with the most desirable north easterly aspect in the estate with uninterrupted views of the oval and beyond. A unique feature of this apartment is the unique and expansive corner windows allowing the perfect view of the morning sun.

- Secure basement parking and storage cage
- Lift access to all floors
- Modern gas kitchen, stone bench tops and European appliances
- Beautifully tiled bathroom and LED lighting under wall cabinet
- Internal laundry with dryer and air-conditioning
- Pet friendly body corp.