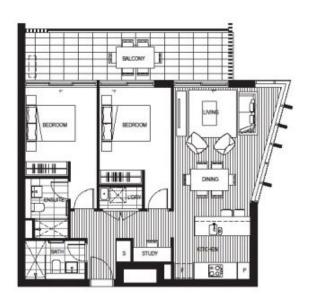

## Ian Ahearn

0457 483 610

ian.ahearn@morton.com.au

Thornton Central is a boutique residential estate in the heart of Penrith offering affordable luxury. This 2 bedroom apartment is located on the 4th floor with the most desirable north easterly aspect in the estate with uninterrupted views of the oval and beyond. A unique feature of this apartment is the unique and expansive corner windows allowing the perfect view of the morning sun.

- Secure basement parking and storage cage
- Lift access to all floors
- Modern gas kitchen, stone bench tops and European appliances
- Beautifully tiled bathroom and LED lighting under wall cabinet
- Internal laundry with dryer and air-conditioning
- Pet friendly body corp.