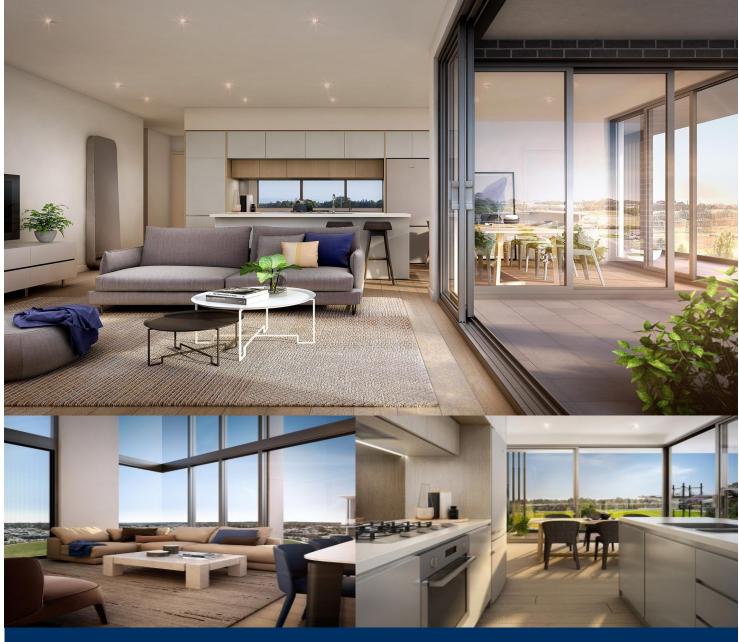

morton.

Penrith 507B/101 Lord Sheffield Circuit

Thornton Central is a boutique residential estate adjacent to Penrith railway station with a short walk to Westfield Plaza and Penrith CBD. This two bedroom apartment is located on the 5th floor with lift access and boasts a beautiful up-market kitchen, ensuite to main bedroom and mirror robes in both bedrooms.

- Secure basement parking and storage cage
- Modern gas kitchen, stone bench tops and European appliances
- Beautifully tiled bathroom and LED lighting under wall cabinet
- Internal laundry with dryer and air-conditioning
- Pet friendly body corp