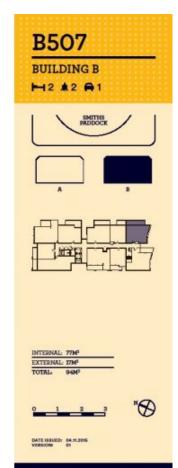

morton.

Penrith 507B/101 Lord Sheffield Circuit

Thornton Central is a boutique residential estate adjacent to Penrith railway station with a short walk to Westfield Plaza and Penrith CBD. This two bedroom apartment is located on the 5th floor with lift access and boasts a beautiful up-market kitchen, ensuite to main bedroom and mirror robes in both bedrooms.