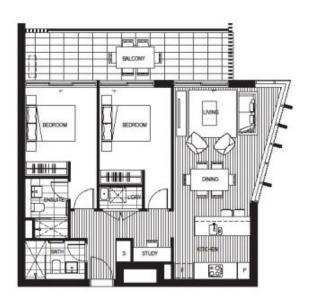

morton.

Penrith 507B/101 Lord Sheffield Circuit

Thornton Central is a boutique residential estate adjacent to Penrith railway station with a short walk to Westfield Plaza and Penrith CBD. This two bedroom apartment is located on the 5th floor with lift access and boasts a beautiful up-market kitchen, ensuite to main bedroom and mirror robes in both bedrooms.