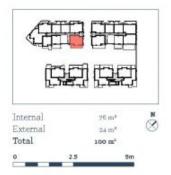

morton.

Penrith A108/101 Lord Sheffield Circuit









As advertised or by appointment

#### **Agent**

### Ian Ahearn

0457 483 610

ian.ahearn@morton.com.au

Thornton. With just a 4 minute walk to Penrith railway station and the CBD your investment will be assured of great capital growth in years to come.

Your chance to invest in Penrith's new exciting residential hub,

- Designed by award-winning firm DKO Architecture.
- Open plan living at its best.
- Cleverly configured interiors maximise space.
- Modern gas kitchen, stone benchtops and European appliances.
- Internal laundry with dryer.
- Ensuite to master bedroom.
- Large courtyard.





# **Apartment** 2 Bed



## THORNTON

### ThorntonCentral.com.au