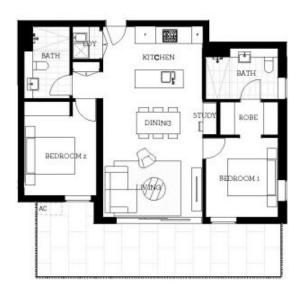

- Designed by award-winning firm DKO Architecture.
- Open plan living at its best.
- Cleverly configured interiors maximise space.
- Modern gas kitchen, stone benchtops and European appliances.
- Internal laundry with dryer.
- Ensuite to master bedroom.
- Large courtyard.

# **Apartment** 2 Bed