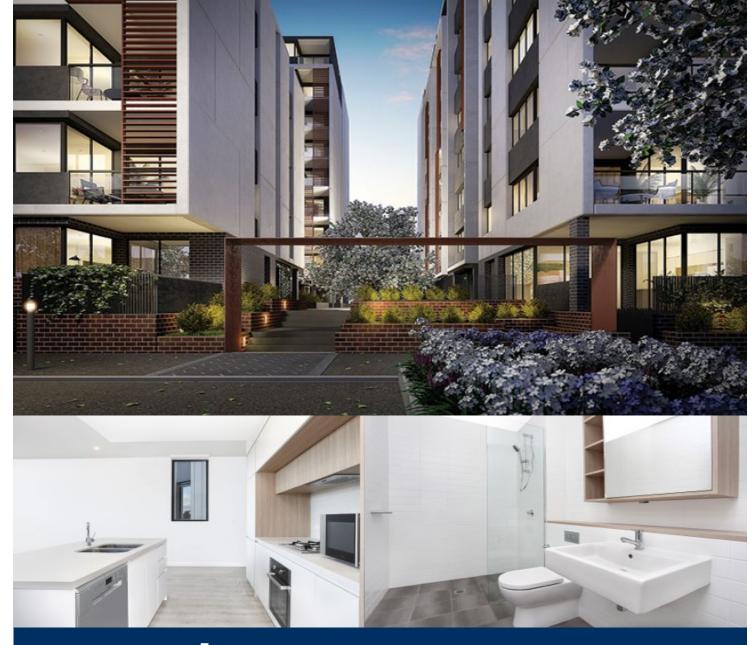

## morton.

Thornton Central is the cornerstone of Penrith's CBD expansion. This brand new apartment is in stage two of Thornton Central and is directly adjacent to Penrith railway station. Located on the 7th floor with lift access this apartment boasts total size of 85sqm.

- Designed by award-winning firm DKO Architecture
- Cleverly configured interiors maximise the space
- Modern gas kitchen, stone bench tops and European appliances
- Beautifully tiled bathroom and LED lighting under wall cabinet
- Internal laundry with dryer and air-conditioning
- Close to transport, cafés and retail