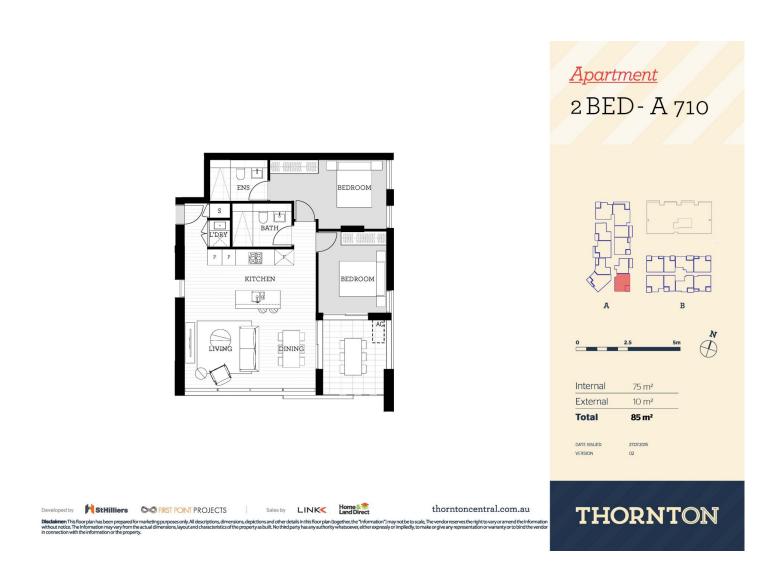

## morton.

Thornton Central is the cornerstone of Penrith's CBD expansion. This brand new apartment is in stage two of Thornton Central and is directly adjacent to Penrith railway station. Located on the 7th floor with lift access this apartment boasts total size of 85sqm.

Penrith A710/2 Lord Sheffield Circuit