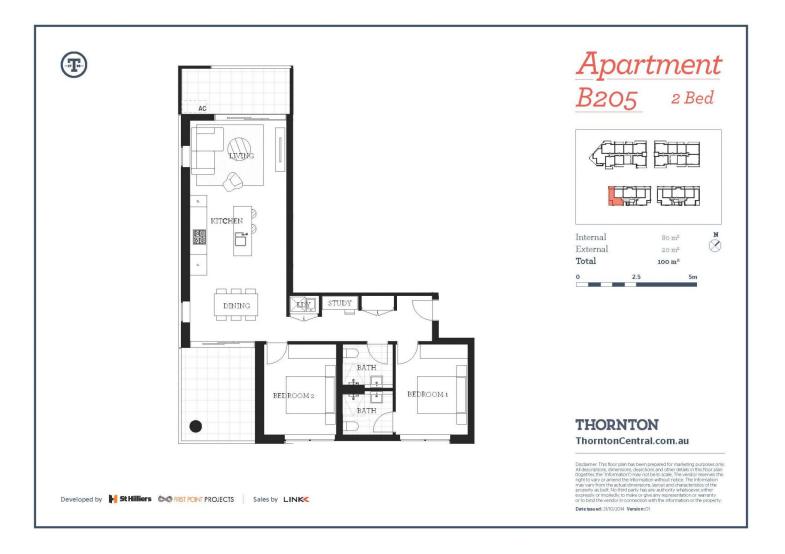

## morton.

Thornton Central is a boutique residential estate adjacent to Penrith railway station with a short walk to Westfield Plaza and Penrith CBD. This large 2 bedroom apartment is located on the 2nd floor with lift access and boasts two balconies for added outdoor living, en-suite to main bedroom and mirror robes to both bedrooms. The apartment boasts a total size of 80sqm with an additional 20sqm across both balconies in total.