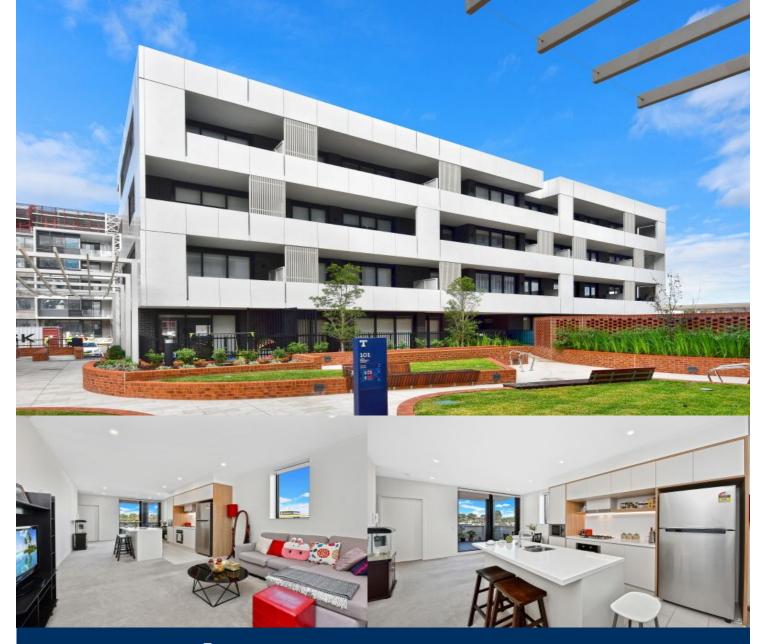

## morton.

Thornton Central is a boutique residential estate adjacent to Penrith railway station with a short walk to Westfield Plaza and Penrith CBD. This large 2 bedroom apartment is located on the 2nd floor with lift access and boasts two balconies for added outdoor living, en-suite to main bedroom and mirror robes to both bedrooms. The apartment boasts a total size of 80sqm with an additional 20sqm across both balconies in total.

- Conveniently located study nook
- Modern gas kitchen, stone bench tops and European appliances
- Beautifully tiled bathroom and LED lighting under wall cabinet
- Internal laundry with dryer and air-conditioning
- Secure basement parking and storage cage
- Pet friendly body corp