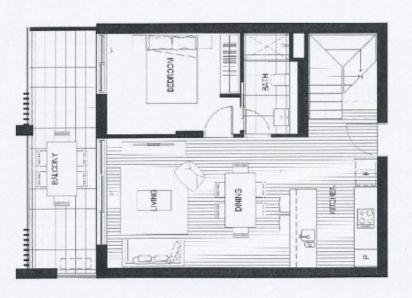

- Omega appliances
- Stone bench-tops
- Pre-finished engineered timber flooring to kitchen & living
- Wool blend carpet in bedrooms

BUILDING B

TI2 #2 #1

INTERNAL SEM\* EXTERNAL 14M\* TOTAL 112M\*

1 2 8

D

4 11, 2015