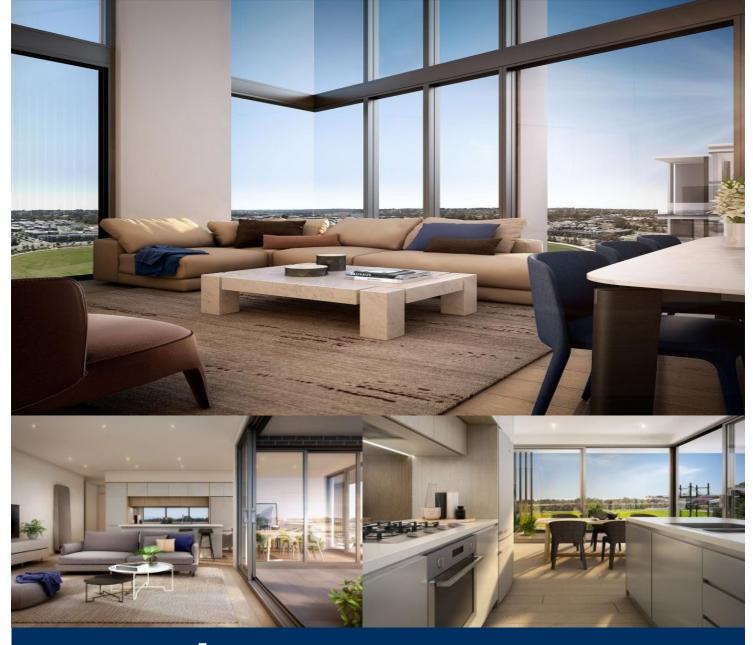

## Ian Ahearn

0457 483 610

ian.ahearn@morton.com.au

Set over two levels (9th and 10th floors) this magnificent north facing penthouse is opposite the Cricketers Pavilion and will have commanding, uninterrupted views over the oval and far beyond. Due to be completed by the end of this year your sale can be set in stone until completion and reap the benefits and lifestyle that this boutique estate has to offer.

- Omega appliances
- Stone bench-tops
- Pre-finished engineered timber flooring to kitchen & living
- Wool blend carpet in bedrooms

BUILDING B

TI2 #2 #1

INTERNAL SEM\* EXTERNAL 14M\* TOTAL 112M\*

1 2 8

D

4 11, 2015