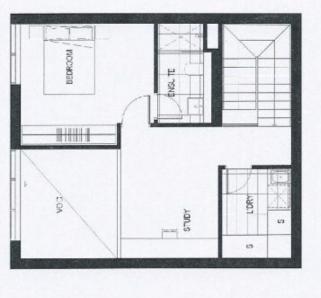

- Omega appliances
- Stone bench-tops
- Pre-finished engineered timber flooring to kitchen & living
- Wool blend carpet in bedrooms

BUILDING B

TI2 #2 #1

INTERNAL SEM\* EXTERNAL 14M\* TOTAL 112M\*

1 2 8

D

4 11, 2015