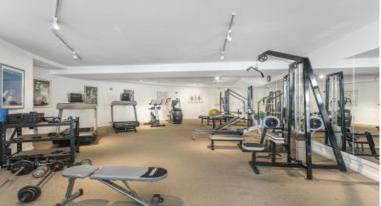

- Lounge room with great aspects
- Two balconies, north-west and south-west facing
- Kitchen with original fittings
- Bedroom with direct balcony access
- Resort style facilities including gym, steam room and man-made beach