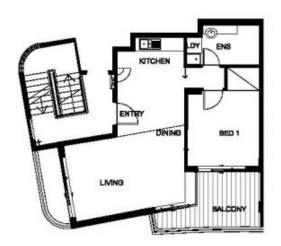

1 BEDROOM

INTERNAL AREA 48 sqm EXTERNAL AREA 12 sqm TOTAL AREA 60 sqm

12 sqm 60 sqm