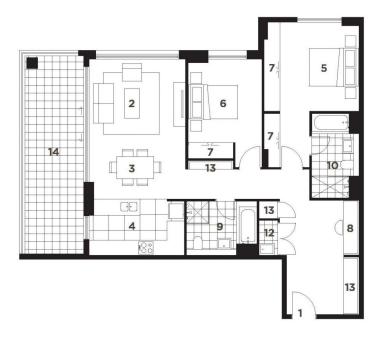

- Gas kitchen with stone bench tops
- Bright and spacious lounge/dining
- Large master bedroom
- Both bathrooms with separate shower and bathtub
- Secure undercover parking and storage
- Gardens, resort facilities include membership to Pulse Gym