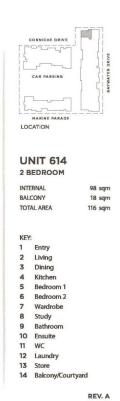

- Gas kitchen with stone bench tops
- Bright and spacious lounge/dining
- Large master bedroom
- Both bathrooms with separate shower and bathtub
- Secure undercover parking and storage
- Gardens, resort facilities include membership to Pulse Gym