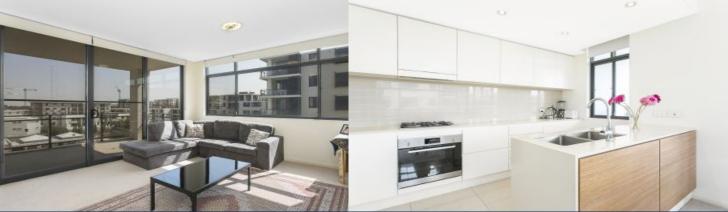

- Gas kitchen with stone bench tops
- Bright and spacious lounge/dining
- Large master bedroom
- Both bathrooms with separate shower and bathtub
- Secure undercover parking and storage
- Gardens, resort facilities include membership to Pulse Gym