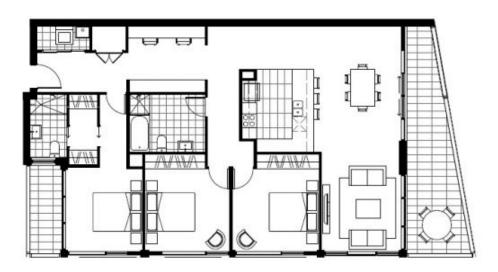

- Air conditioning throughout
- Minutes walk to Carlingford Train Station
- Combined lounge and dining flows to a huge balcony
- Stylish kitchen, Stone benches, Miele appliances
- Generous master bedroom with built-ins and an ensuite
- Located on the 3rd floor and East facing

## Sarah Fowell

0437 492 129

rentals@morton.com.au

| LEVEL  |
|--------|
| 3      |
|        |
| 133 m² |
| 22 m²  |
| 155 m² |
|        |