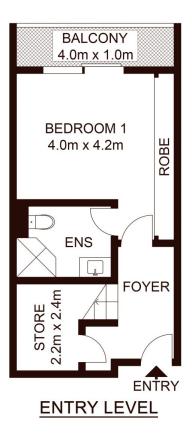

*

## Sarah Fowell

0437 492 129

rentals@morton.com.au

and dominated by breathtaking uninterrupted water views across Homebush Bay, this superb residence is filled with natural light. Occupying a top floor position and flowing over two welcoming levels, this impressive home embodies quality living without compromise.

Privately positioned high in the exclusive 'Valencia' building

- Well appointed with stylishly low maintenance finishes
- Secluded master retreat with ensuite, balcony, built-ins
- Open plan lounge and dining areas, three balconies
- Sleek gourmet kitchen, stone benches, gas appliances
- With ducted air conditioning, storage and study alcove
- Resort facilities include pool, gym, library and tennis courts
- Just metres to cafes, shops and a bustling village lifestyle









INTERNAL : 93.4m² EXTERNAL : 19.2m² CAR SPACE : 27.0m²

morton.

## 679/4 The Crescent, WENTWORTH POINT