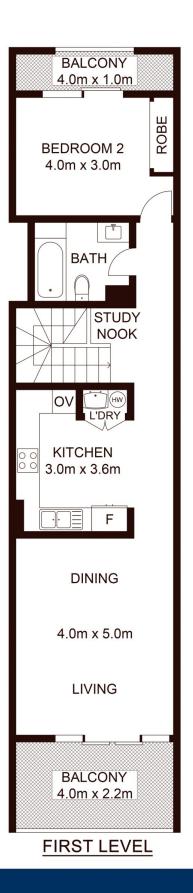

Privately positioned high in the exclusive 'Valencia' building

- Well appointed with stylishly low maintenance finishes
- Secluded master retreat with ensuite, balcony, built-ins
- Open plan lounge and dining areas, three balconies
- Sleek gourmet kitchen, stone benches, gas appliances
- With ducted air conditioning, storage and study alcove
- Resort facilities include pool, gym, library and tennis courts
- Just metres to cafes, shops and a bustling village lifestyle

INTERNAL : 93.4m² EXTERNAL : 19.2m² CAR SPACE : 27.0m²

morton.