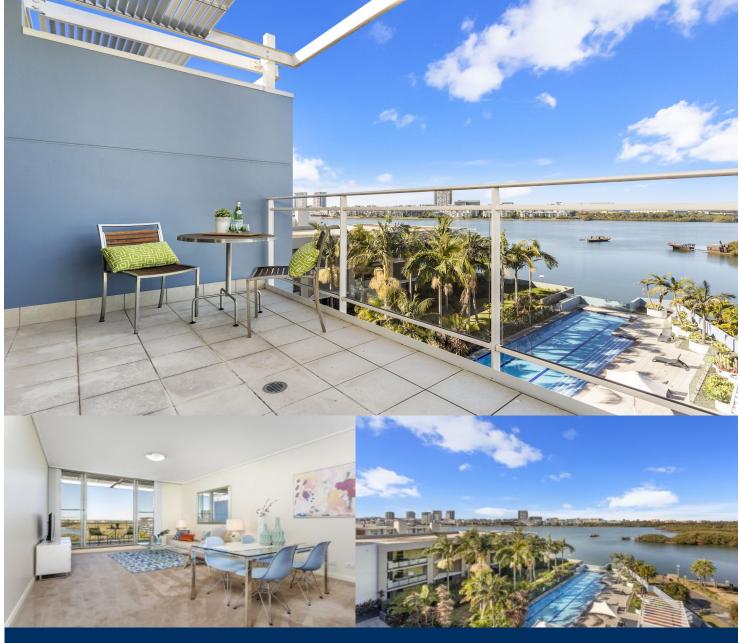

## Sarah Fowell

0437 492 129

rentals@morton.com.au

and dominated by breathtaking uninterrupted water views across Homebush Bay, this superb residence is filled with natural light. Occupying a top floor position and flowing over two welcoming levels, this impressive home embodies quality living without compromise.

Privately positioned high in the exclusive 'Valencia' building

- Well appointed with stylishly low maintenance finishes
- Secluded master retreat with ensuite, balcony, built-ins
- Open plan lounge and dining areas, three balconies
- Sleek gourmet kitchen, stone benches, gas appliances
- With ducted air conditioning, storage and study alcove
- Resort facilities include pool, gym, library and tennis courts
- Just metres to cafes, shops and a bustling village lifestyle