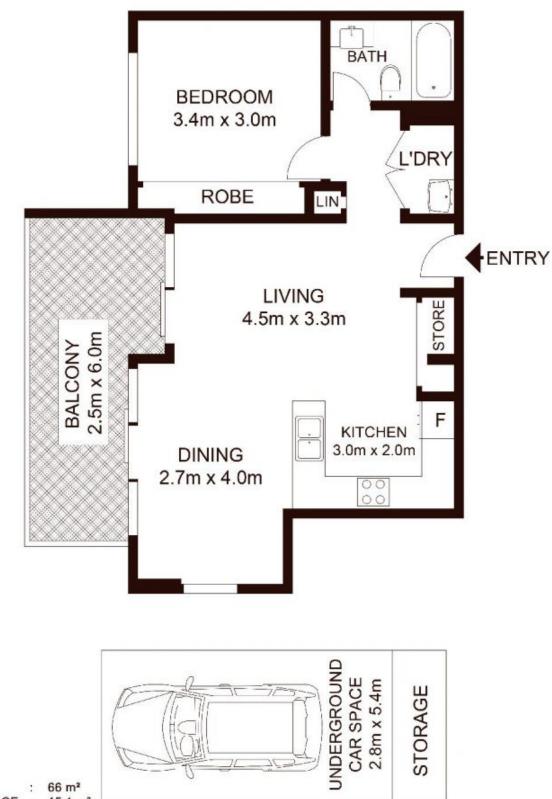

#### morton.com.au

CAR SPACE : 15.1 m<sup>2</sup> STORAGE : 2 m<sup>2</sup>

## 613/37 Amalfi Drive, WENTWORTH POINT

Not to scale + All measurements are approximate + Drawn for marketing purposes only + Floorplan by © Industrie Media