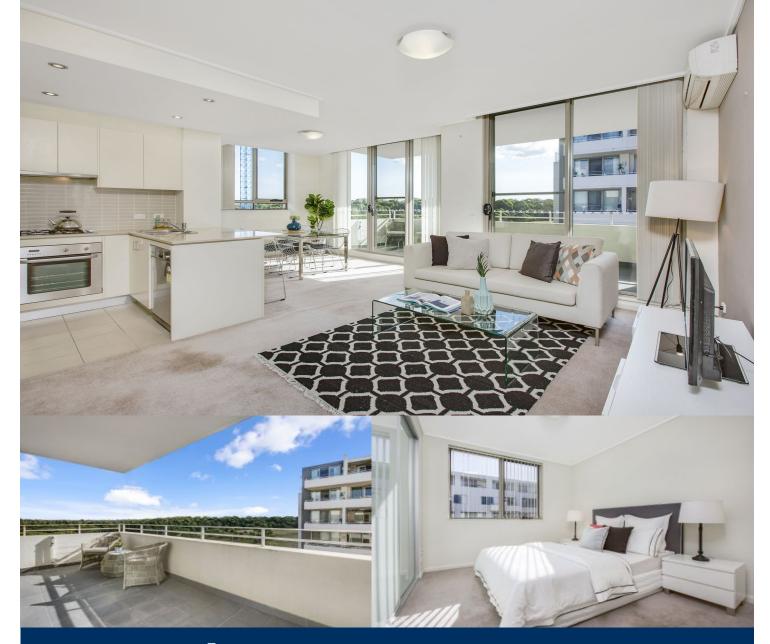

# morton.

Filled with afternoon light and intuitively configured for those that seek substance and style without compromising on liveability, this modern home is one of undeniable appeal. Perfectly suited to the professional couple or discerning investor, it is moments to a vibrant café culture.

- Well presented interiors with absolutely nothing to add
- Open plan living with distinct lounge and dining spaces
- Sun-drenched balcony is ideal for casual entertaining
- Bright double bedroom complete with a built-in robe
- CaesarStone kitchen has breakfast bar, gas appliances
- Storage cage, gym membership, video intercom, security