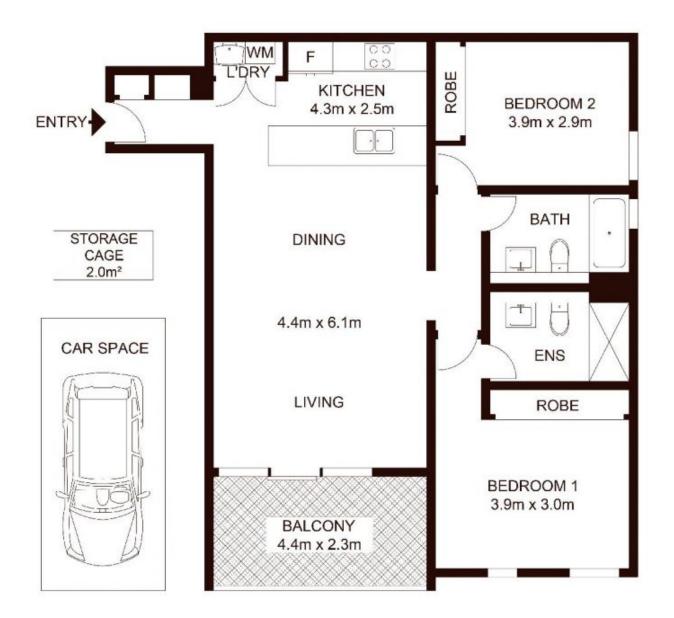

## 606/19 Verona Drive, WENTWORTH POINT

Not to scale • All measurements are approximate • Drawn for marketing purposes only • Floorplan by © Industrie Media