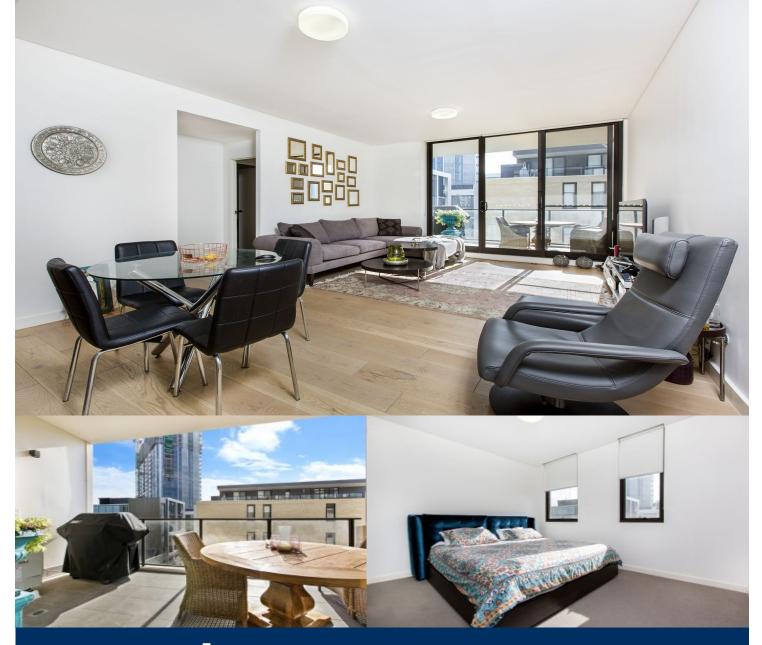

# morton.

Serenely positioned in 'Yukon', a masterful community built in 2014 by the prestigious developer 'Sekisui House', this exceptional apartment defines understated luxury living. Moments to the water's edge, the home rests in what is considered to be one of Sydney's most exclusive waterfront enclaves.

- Stylishly appointed with the finest of modern finishes
- Opening to capture the light of a north-east aspect
- Water glimpses, open plan entertaining and balcony
- Double bedrooms with built-ins, master has an ensuite
- Chic kitchen, CaesarStone benches, gas appliances
- Oak timber floors, NBN enabled and ducted air con
- Storage cage, landscaped gardens, outdoor pool