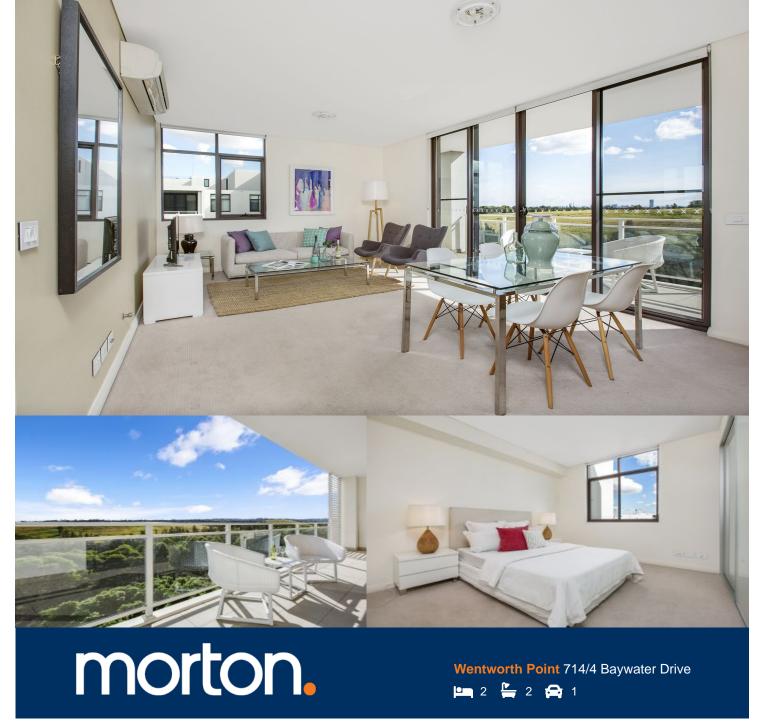

Opening to streaming afternoon sunlight and spectacular views that stretch across the Millennium Parklands, this superb apartment defines carefree designer living. Bright and modern with absolutely nothing to add and an intuitively configured floorplan, it is simply a short level stroll to village life.

- Well proportioned with an easy low maintenance design
- Deluxe CaesarStone kitchen has stainless gas appliances
- Expansive open plan living flows to a sun-washed balcony
- Gardens, resort facilities include membership to Pulse Gym
- Double bedrooms, built-in robes, master has an ensuite
- Both bathrooms with separate shower and bath tub
- Secure undercover parking and storage

## 714/4 Baywater Drive, WENTWORTH POINT