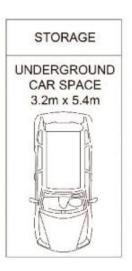

- Well proportioned with an easy low maintenance design
- Deluxe CaesarStone kitchen has stainless gas appliances
- Expansive open plan living flows to a sun-washed balcony
- Gardens, resort facilities include membership to Pulse Gym
- Double bedrooms, built-in robes, master has an ensuite
- Both bathrooms with separate shower and bath tub
- Secure undercover parking and storage

## Sarah Fowell

0437 492 129

rentals@morton.com.au

TOTAL SIZE : 108m² STORAGE : 2.5m² CAR SPACE : 16.5m²

morton.