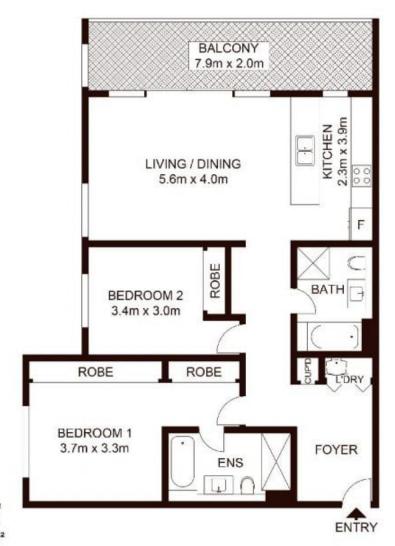

- Well proportioned with an easy low maintenance design
- Deluxe CaesarStone kitchen has stainless gas appliances
- Expansive open plan living flows to a sun-washed balcony
- Gardens, resort facilities include membership to Pulse Gym
- Double bedrooms, built-in robes, master has an ensuite
- Both bathrooms with separate shower and bath tub
- Secure undercover parking and storage

## Sarah Fowell

0437 492 129

rentals@morton.com.au

TOTAL SIZE : 108m² STORAGE : 2.5m² CAR SPACE : 16.5m²

morton.