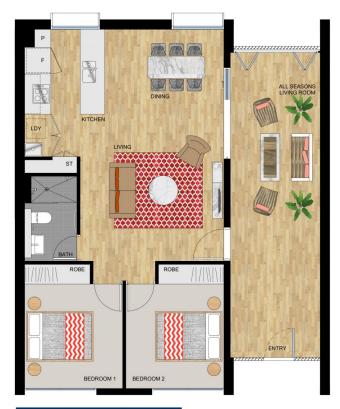

Ideally positioned within Safari, part of the brand new Royal Shores Ermington development, this apartment offers an exciting new waterfront lifestyle and community. Elegantly designed two bedroom apartment offers an abundance of natural light with its northerly aspect and high ceilings throughout.

- Forth floor with light and bright northerly aspect
- Exceptional finishes and fixtures throughout
- Cleverly designed, blending indoor-outdoor living
- Stainless steel SMEG kitchen appliances
- Stone bench tops and mirror splash backs
- LED under cupboard lighting
- Reverse cycle air conditioning
- Wool blend carpets and LED down lights
- Data/TV points in living and main bedroom
- Recessed mirrored cabinets in bathroom
- Secure parking, lift access and video intercom