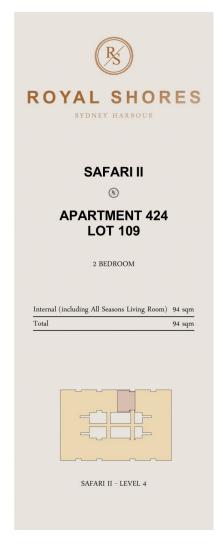

Ideally positioned within Safari, part of the brand new Royal Shores Ermington development, this apartment offers an exciting new waterfront lifestyle and community. Elegantly designed two bedroom apartment offers an abundance of natural light with its northerly aspect and high ceilings throughout.

- Forth floor with light and bright northerly aspect
- Exceptional finishes and fixtures throughout
- Cleverly designed, blending indoor-outdoor living
- Stainless steel SMEG kitchen appliances
- Stone bench tops and mirror splash backs
- LED under cupboard lighting
- Reverse cycle air conditioning
- Wool blend carpets and LED down lights
- Data/TV points in living and main bedroom
- Recessed mirrored cabinets in bathroom
- Secure parking, lift access and video intercom