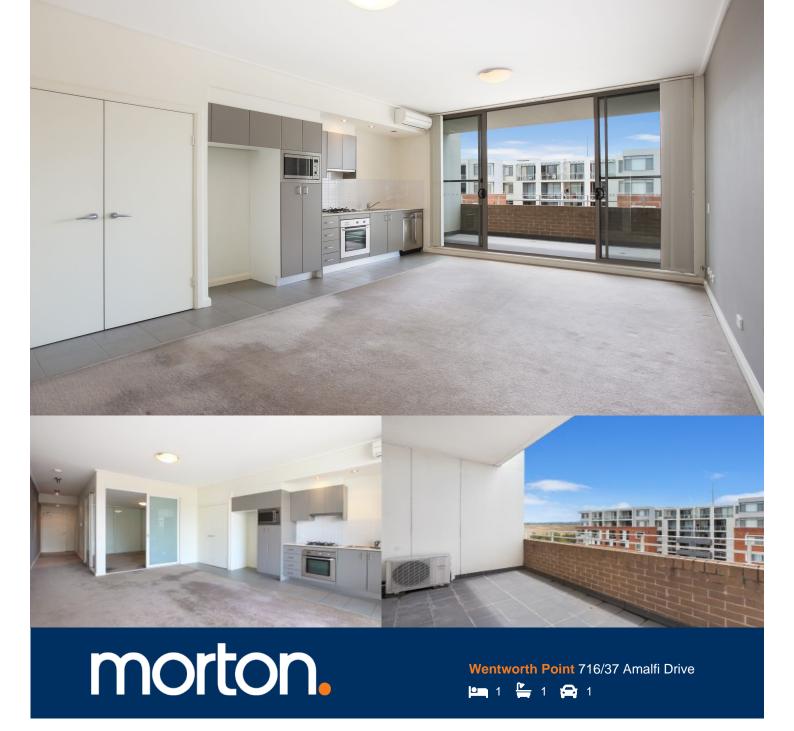

Filled with natural light this well designed apartment offers expansive North and Westerly aspects along with water glimpses from the spacious balcony. Recently rented for \$450 p/w the unit represents a great opportunity for both investors and first time buyers alike.

- Open plan lounge/dining area with direct balcony access
- Fully fitted kitchen with stainless steel appliances
- Tiled bathroom with bath tub and internal laundry with dryer
- Split system air-conditioning unit and audio/visual security intercom
- Single parking with storage cage and separate 9 sqm storage room
- Bus services on your door step offering easy access to transport and shopping facilities at Rhodes via new Bennelong Bridge
- Close to The Piazza and Newington Shopping Village with an array of cafes and restaurants at your disposal