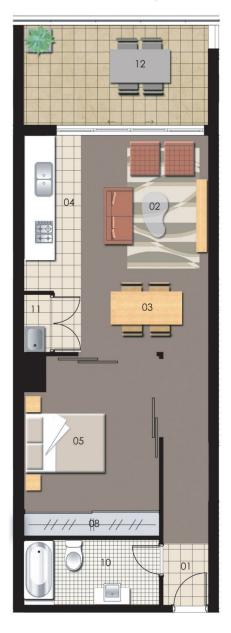

## 716/37 Amalfi Drive, Wentworth Point

| ENTRY     | 01 | WARDROBE | 08 |
|-----------|----|----------|----|
| LIVING    | 02 | ENSUITE  | 09 |
| DINING    | 03 | BATHROOM | 10 |
| KITCHEN   | 04 | LAUNDRY  | 11 |
| BEDROOM 1 | 05 | BALCONY  | 12 |
| BEDROOM 2 | 06 | STORAGE  | 13 |
| BEDROOM 3 | 07 |          |    |
|           | I  | ,        |    |

| 0 1 | 1 2 | : 3 | 4 | 5 |
|-----|-----|-----|---|---|
|     |     |     |   |   |

| Lot Number | 11        |
|------------|-----------|
| Туре       | 1 Bedroom |
| Unit Area  | 56 sqm    |
| Balcony    | 9 sqm     |
| Total      | 65 sqm    |